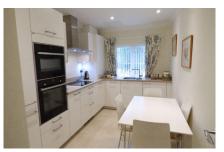

## Audley Mote House

- 3 Woodville Court
- 2 Bedroom pre-owned first floor apartment

This delightful two bedroom first floor apartment in Woodville Court, is situated close to Mote House and offers views across the woodlands. The property has a large master bedroom with fitted wardrobes and an en suite bathroom. There is a large open plan living room that is perfectly enhanced by a Juliette balcony and a modern kitchen with integrated appliances.

## Property specifications

- Fully fitted luxury kitchen with Corian worktops
- Large square hall
- Open plan living dining room
- Master bedroom with fitted wardrobes
- Second bedroom and family bathroom
- GCH double glazing