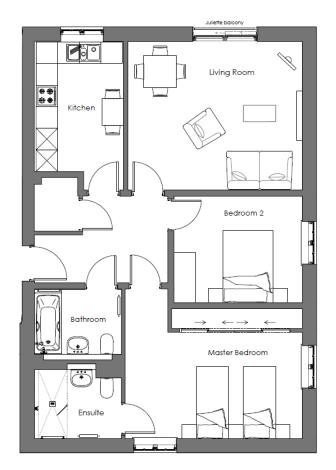

## Audley Mote House

- 3 Woodville Court
- 2 Bedroom pre-owned first floor apartment

| Internal Measurements | Metric (m)  | Imperial (ft)  | Very energy efficient - lower running costs          | Current | Potential |
|-----------------------|-------------|----------------|------------------------------------------------------|---------|-----------|
| Living/Dining Room    | 4.84 x 4.13 | 15'11" × 13'7" | (92 plus) A                                          |         |           |
| Kitchen               | 3.62 × 2.48 | 11'11" × 8'1"  | (81-91) B (69-80) C                                  | 84      | 84        |
| Master Bedroom        | 4.92 x 2.96 | 16'2" x 9'9"   | (55-68)                                              |         |           |
| Bedroom 2             | 3.57 x 2.97 | 11'8" x 9'9"   | (39-54) <b>E</b> (21-38) <b>F</b>                    |         |           |
| Bathroom              | 2.42 × 1.81 | 7'11" × 5'11"  | (1-20) G Not energy efficient - higher running costs |         |           |

## Audley Mote House

- 3 Woodville Court
- 2 Bedroom pre-owned first floor apartment

This delightful two bedroom first floor apartment in Woodville Court, is situated close to Mote House and offers views across the woodlands. The property has a large master bedroom with fitted wardrobes and an en suite bathroom. There is a large open plan living room that is perfectly enhanced by a Juliette balcony and a modern kitchen with integrated appliances.

## Property specifications

- Fully fitted luxury kitchen with Corian worktops
- Large square hall
- Open plan living dining room
- Master bedroom with fitted wardrobes
- Second bedroom and family bathroom
- GCH double glazing