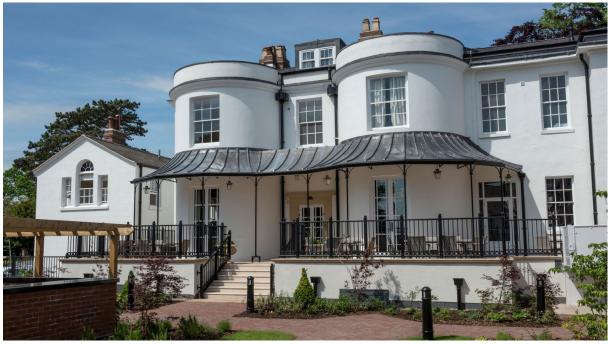

### 3 bedroom duplex apartment

A spectacular duplex apartment with lift access, situated on the second and third floors of the Grade II listed St George's House, the centrepiece building at St George's place. The property boasts a large master bedroom with a beautiful regency bay window and is further complemented by an en suite shower room. On the third floor there are two additional bedrooms and a family bathroom.

#### Property specifications

- Master bedroom with stunning regency bay window and en suite shower room
- Two good sized guest bedrooms
  - Stunning views overlooking the gardens
- Spacious living/dining room
- Luxurious fully fitted kitchen with full height window
- Two family bathrooms
- Large storage cupboard