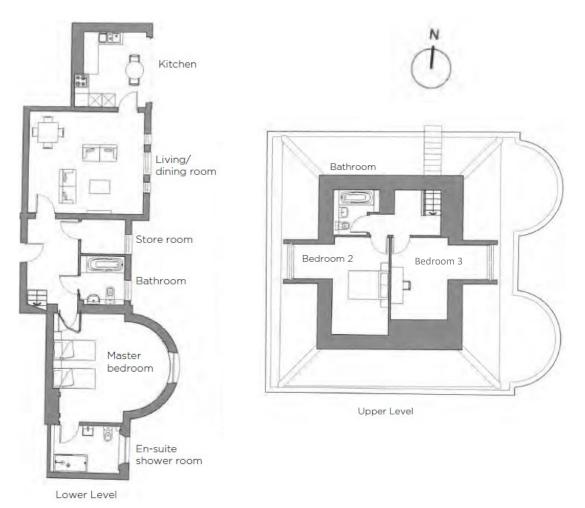

#### 3 St George's House

Three bedroom pre-owned duplex apartment

| Internal Measurements | Metric (m)    | Imperial (ft)  |                                                            | Current | Potential |
|-----------------------|---------------|----------------|------------------------------------------------------------|---------|-----------|
| Living/Dining Room    | 5.17m x 4.58m | 16'11" × 15'0" | Very energy efficient - lower running costs<br>(92 plus) A |         |           |
| Kitchen               | 3.38m x 3.20m | 11'11" × 10'6" | (81-91) B<br>(69-80) C                                     |         |           |
| Master Bedroom        | 5.26m x 4.91m | 17'3" x 16'1"  | (55-68) D<br>(39-54) E                                     | 68      | 68        |
| Bedroom 2             | 4.83m x 4.71m | 15'10" × 15'5" | (21-38)                                                    |         |           |
| Bedroom 3             | 4.72m x 4.07m | 15'5" × 13'4"  | Not energy efficient - higher running costs                |         |           |

Total Sq.ft 1290

Audley St George's Place 2 Church Road, Edgbaston, West Midlands, B15 3SH 0121 293 1093 stgeorgesales@audleyvillages.co.uk www.audleyvillages.co.uk

Built in wardrobes in bedrooms have not been included in the overall dimensions. Maximum measurements shown. These pages are intended for marketing purposes only. Designs vary according to plot and all details should be checked at the Sales office. April 2019

### 3 bedroom duplex apartment

A spectacular duplex apartment with lift access, situated on the second and third floors of the Grade II listed St George's House, the centrepiece building at St George's place. The property boasts a large master bedroom with a beautiful regency bay window and is further complemented by an en suite shower room. On the third floor there are two additional bedrooms and a family bathroom.

#### Property specifications

- Master bedroom with stunning regency bay window and en suite shower room
- Two good sized guest bedrooms
  - Stunning views overlooking the gardens
- Spacious living/dining room
- Luxurious fully fitted kitchen with full height window
- Two family bathrooms
- Large storage cupboard