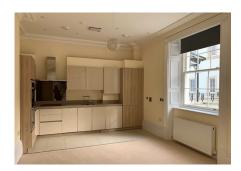

## **Property specifications**

- Open plan living/dining room and kitchen area
- Modern SieMatic kitchen with integrated appliances
- Master bedroom with fitted wardrobes and an en suite shower room
- Guest cloakroom
- Car parking available issued on a permit basis