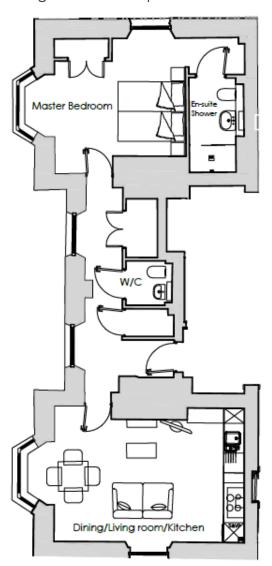

## Audley Ellerslie

3 Southlands One bedroom pre-owned ground floor apartment

| Internal Measurements          | Metric (m)    | Imperial (ft)  |
|--------------------------------|---------------|----------------|
| Dining/Living Room/<br>Kitchen | 6.54m x 4.08m | 21'5" × 13'4"  |
| Master Bedroom                 | 4.86m x 4.07m | 15'11" x 13'4" |

## Audley Ellerslie

3 Southlands
One bedroom pre-owned ground floor apartment

## One bedroom ground floor apartment

Conveniently situated on the ground floor of a converted Grade II listed former Georgian mansion, this lovely one bedroom apartment offers a modern open-plan living/dining room and kitchen area with dual aspect views. The master bedroom is spacious and benefits from fitted wardrobes and an en suite shower room with Villeroy & Boch sanitaryware.

## **Property specifications**

- Open plan living/dining room and kitchen area
- Modern SieMatic kitchen with integrated appliances
- Master bedroom with fitted wardrobes and an en suite shower room
- Guest cloakroom
- Car parking available issued on a permit basis