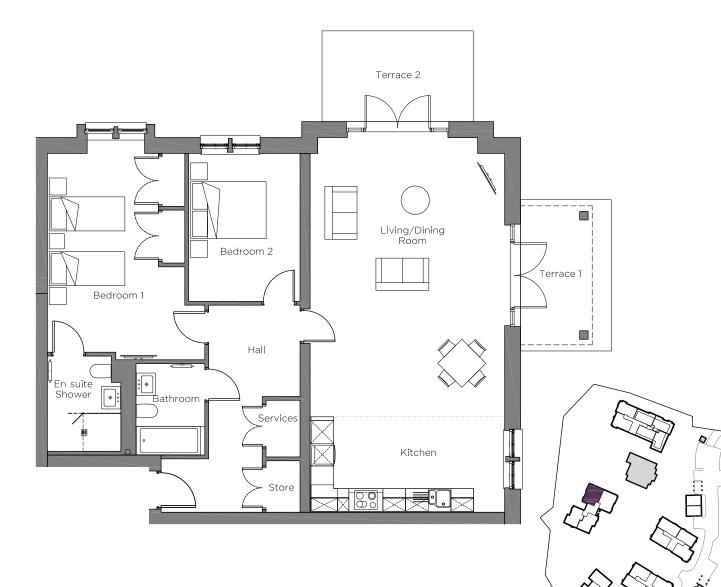

## Audley Chalfont Dene

3 Skipping Way Ground Floor Apartment Plot 100

| Internal Measurements                                | Metric (m)                                | Imperial (ft)                                   |
|------------------------------------------------------|-------------------------------------------|-------------------------------------------------|
| Kitchen/Living/Dining Room<br>Bedroom 1<br>Bedroom 2 | 9.49 x 5.14<br>5.26 x 2.93<br>3.91 x 2.95 | 31'2" × 16'11"<br>17'3" × 9'8"<br>12'10" × 9'8" |
| Terrace 1 & 2 (approx)                               | 4.00 × 2.40                               | 13′1″ × 7′10″                                   |

## Audley Chalfont Dene

3 Skipping Way Ground Floor Apartment Plot 100

## 2 bedroom, ground floor apartment

A ground floor, two double bedroom apartment located near the village hall.

The dual-aspect open plan living/dining room with dining space has two terraces.

The master bedroom has an en suite shower room and double built-in wardrobe.

## Property specifications:

- Open plan kitchen/living room with dining area
- Luxury Villeroy & Boch bathrooms
- Dual-aspect, east-facing kitchen/living room
- Two terraces
- Carpeted and decorated throughout