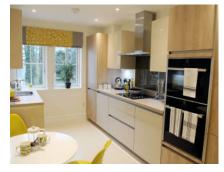

The fully equipped SieMatic kitchen comes with Corian worktops and integrated appliances.

## Property specifications:

- Open plan kitchen/living room with dining area
- Luxury Villeroy & Boch bathrooms
- Dual-aspect, east-facing kitchen/living room
- Two terraces
- Carpeted and decorated throughout