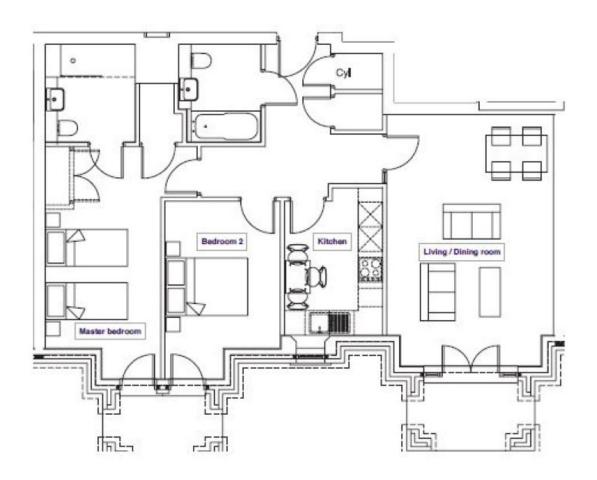

## Audley St Elphin's Park

3 Robinson Court

Two bedroom ground floor pre-owned apartment

| Internal Measurements | Metric (m)    | Imperial (ft) |
|-----------------------|---------------|---------------|
| Kitchen               | 3.30m x 2.40m | 10'9" x 7'10" |
| Living/Dining Room    | 4.10m x 6.15m | 13'5" × 20'2" |
| Master Bedroom        | 2.80m x 4.95m | 9'2" x 16'2"  |
| Bedroom two           | 2.85m x 3.60m | 9'4" x 11'9"  |

## Audley St Elphin's Park

3 Robinson Court Two bedroom ground floor pre-owned apartment