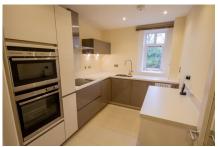

## **Two Bedroom Apartment**

This bright south-facing two bedroom apartment is conveniently located on the ground floor of Robinson Court and next to St Elphin's House along with the village amenities. The property boasts a luxurious SieMatic kitchen along with modern integrated appliances. The living room is large and is perfectly complemented via French doors that lead onto the terrace area.

## **Property specifications**

- Living room with French doors leading onto the terrace area
- SieMatic kitchen with integrated appliances
- Master bedroom with fitted wardrobes and an en suite bathroom
- Guest bedroom and bathroom
- Underfloor heating