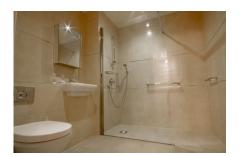

## **Property specifications**

- Living room with French doors leading onto the terrace area
- SieMatic kitchen with integrated appliances
- Master bedroom with fitted wardrobes and an en suite bathroom
- Guest bedroom and bathroom
- Underfloor heating