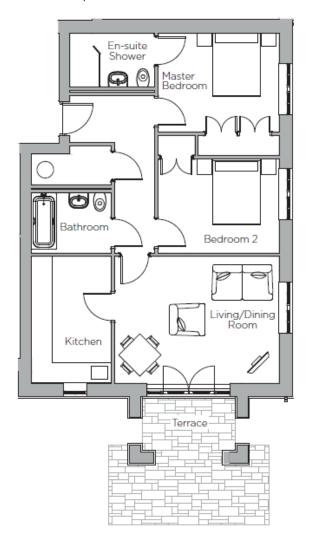

## Audley St Elphin's Park

3 Pollard Way Two bedroom 'pre-owned' apartment

| Internal Measurements | Metric (m)    | Imperial (ft) |
|-----------------------|---------------|---------------|
| Living/Dining Room    | 4.94m x 3.81m | 16'2" x 12'6" |
| Kitchen               | 3.81m x 2.41m | 12'6"x 7'11"  |
| Master Bedroom        | 3.64m x 2.95m | 11'11" x 9'8" |
| Bedroom 2             | 3.64m x 2.83m | 11'11" × 9'3" |
| Terrace (approx)      | 4.8m x 2.4m   | 15'9" x 7'10" |

## Audley St Elphin's Park

3 Pollard Way Two bedroom 'pre-owned' apartment

Audley St Elphin's Park Dale Road South, Darley Dale, Matlock DE4 2RH 01629 733 337 stelphinssales@audleyvillages.co.uk

Built in wardrobes in bedrooms have not been included in the overall dimensions. Maximum measurements shown. These pages are intended for marketing purposes only. Designs vary according to plot and all details should be checked at the Sales office. November 2017