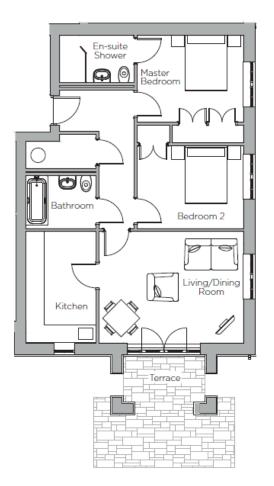

#### 3 Pollard Way Two bedroom pre-owned apartment

| Internal Measurements | Metric (m)    | Imperial (ft) | Energy Efficiency Rating                    |         |           |
|-----------------------|---------------|---------------|---------------------------------------------|---------|-----------|
|                       |               |               | Very energy efficient - lower running costs | Current | Potential |
| Living/Dining Room    | 4.94m x 3.81m | 16'2" x 12'6" | (92 plus) A                                 |         |           |
| Kitchen               | 3.81m x 2.41m | 12'6"x 7'11"  | (81-91) B<br>(69-80) C                      | 81      | 81        |
| Master Bedroom        | 3.64m x 2.95m | 11'11" × 9'8" | (55-68)                                     |         |           |
| Bedroom 2             | 3.64m x 2.83m | 11'11" × 9'3" | (39-54)<br>(21-38)                          |         |           |
| Terrace (approx)      | 4.8m x 2.4m   | 15'9" x 7'10" | (i-20) G                                    |         |           |
|                       |               |               | Not energy efficient - higher running costs | 1       |           |

### Two Bedroom apartment

A lovely two bedroom apartment that is conveniently located on the ground floor of Pollard Way. The property enjoys a well-appointed living/dining room that offers direct access to the south-facing terrace. There is a modern SieMatic kitchen with Corian worktops and integrated electrical appliances. The master bedroom is complimented by fitted wardrobes and an en suite shower room.

### Property specifications

- Ground floor apartment
- Bright and airy living/dining room
- South-facing private terrace
- SieMatic kitchen with Corian worktops
- Master bedroom with fitted wardrobes and en suite shower room
- Guest bedroom