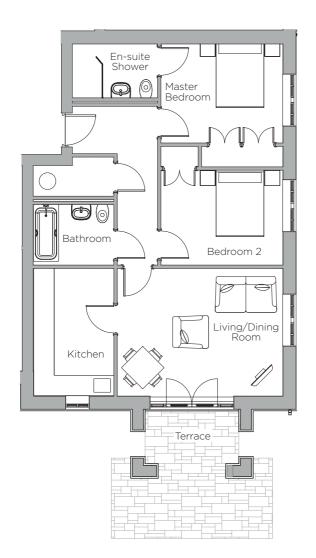

## Audley St Elphin's Park

3 Pollard Way Ground Floor Pre-owned Apartment

| Internal Measurements | Metric (m)    | Imperial (ft) |
|-----------------------|---------------|---------------|
| Living/Dining Room    | 4.94m x 3.81m | 16'2" x 12'6" |
| Kitchen               | 3.81m x 2.41m | 12'6"× 7'11"  |
| Master Bedroom        | 3.64m x 2.95m | 11'11" × 9'8" |
| Bedroom 2             | 3.64m x 2.83m | 11'11" × 9'3" |
| Terrace (approx)      | 4.8m x 2.4m   | 15'9" × 7'10" |

## 2 bed ground floor apartment

This ground floor dual aspect south facing apartment has a private terrace that can be enjoyed all year round. The spacious and bright living/dining room leads out onto the terrace. Just minutes from the Audley Club facilities, including the gymnasium, swimming pool, bar and bistro, in St Elphin's House, it is a superb location with excellent positioning.

Property specifications:

- Private south facing terrace
- Good size master bedroom with en-suite shower and fitted wardrobes
- Siematic kitchen with Corian worktops and integrated electrical goods
- Luxury Villeroy & Boch second bathroom with Hansgrohe fittings