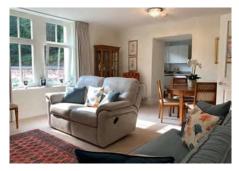

## Two bedroom second floor apartment

This two double bedroom apartment is in Lind House, the unique refurbished period building and home to the restaurant and leisure facilities.

The spacious south-facing living/dining room leads to a luxury fully fitted SieMatic kitchen with Corian worktops. The master bedroom has two built-in wardrobes and an en suite shower room and large windows overlooking the village.