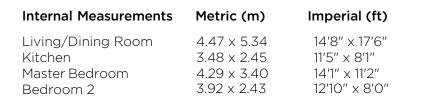

## Two bedroom second floor apartment

This two double bedroom apartment is in Lind House, the unique refurbished period building and home to the restaurant and leisure facilities.

The spacious south-facing living/dining room leads to a luxury fully fitted SieMatic kitchen with Corian worktops. The master bedroom has two built-in wardrobes and an en suite shower room and large windows overlooking the village.