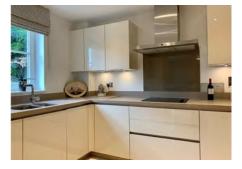

## Two bedroom second floor apartment

This two double bedroom apartment is in Lind House, the unique refurbished period building and home to the restaurant and leisure facilities.

The spacious south-facing living/dining room leads to a luxury fully fitted SieMatic kitchen with Corian worktops. The master bedroom has two built-in wardrobes and an en suite shower room and large windows overlooking the village.

### **Property specifications**

- 2 bedroom, en suite shower room and bathroom
- Master bedroom with Juliet balcony
- Located in the prime position of main house above the Audley Club facilities
- SieMatic kitchen with luxury Neff appliances
- Parking available on a permit basis
- Lift access