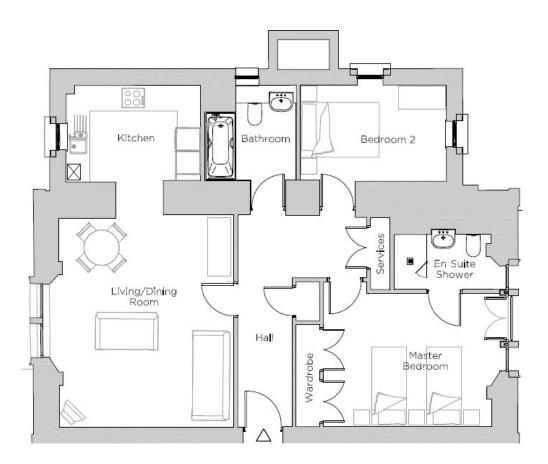

## Two bedroom second floor apartment

This two double bedroom apartment is in Lind House, the unique refurbished period building and home to the restaurant and leisure facilities.

The spacious south-facing living/dining room leads to a luxury fully fitted SieMatic kitchen with Corian worktops. The master bedroom has two built-in wardrobes and an en suite shower room and large windows overlooking the village.

### **Property specifications**

- 2 bedroom, en suite shower room and bathroom
- Master bedroom with Juliet balcony
- Located in the prime position of main house above the Audley Club facilities
- SieMatic kitchen with luxury Neff appliances
- Parking available on a permit basis
- Lift access