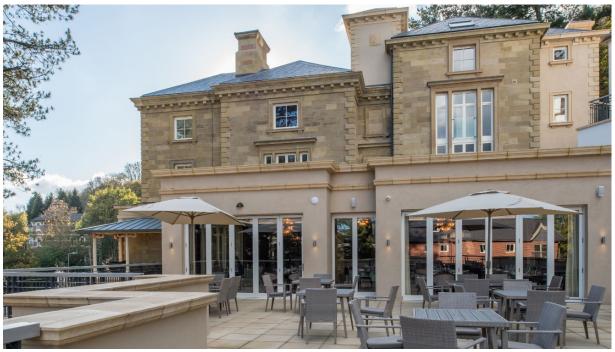

## Two bedroom second floor apartment

This two double bedroom apartment is in Lind House, the unique refurbished period building and home to the restaurant and leisure facilities.

The spacious south-facing living/dining room leads to a luxury fully fitted SieMatic kitchen with Corian worktops. The master bedroom has two built-in wardrobes and an en suite shower room and large windows overlooking the village.