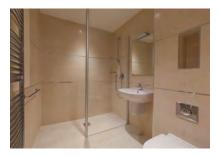

### Property specifications:

- Upgraded fully fitted SieMatic kitchen with integrated appliances and wall & base gloss doors
- Living/dining room with French doors leading onto the terrace
- Master bedroom with fitted wardrobes with sliding doors, en-suite walk-in shower and door to the terrace
- Second double bedroom and family bathroom
- No chain