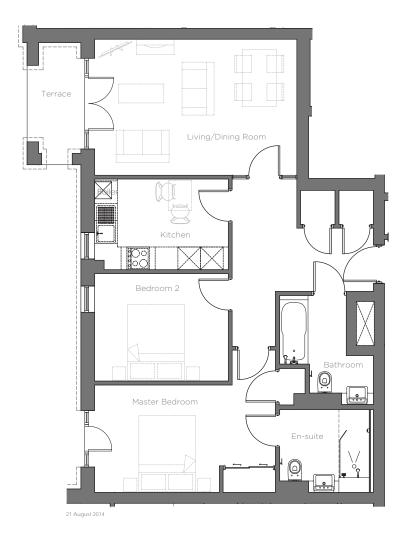

# Audley St Elphin's Park

3 Kennedy Court Ground Floor Pre-owned Apartment

| Internal Measurements | Metric (m)    | Imperial (ft)  |
|-----------------------|---------------|----------------|
| Living/Dining Room    | 5.34m x 3.60m | 17'6" × 11'10" |
| Kitchen               | 3.53m x 2.40m | 11'7" × 7'10"  |
| Master Bedroom        | 4.78m x 2.84m | 15'8" x 9'4"   |
| Bedroom 2             | 3.53m x 2.85m | 11'7" × 9'4"   |
| Terrace               | 3.23m x 1.53m | 10'7" x 5'     |

## Audley St Elphin's Park

3 Kennedy Court Ground Floor Pre-owned Apartment

## 2 bedroom ground floor apartment

This fully redecorated south west facing two bedroom apartment is located on the ground floor of Kennedy Court, close to St Elphin's house. The property has two terraces with hillside and swale views.

### Property specifications:

- Upgraded fully fitted SieMatic kitchen with integrated appliances and wall & base gloss doors
- Living/dining room with French doors leading onto the terrace
- Master bedroom with fitted wardrobes with sliding doors, en-suite walk-in shower and door to the terrace
- Second double bedroom and family bathroom
- No chain