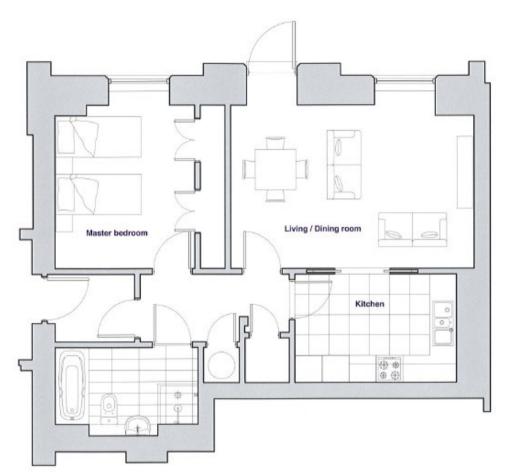

#### 3 Binswood Hall

1 Bedroom pre-owned ground floor apartment

| Internal Measurements | Metric (m)  | Imperial (ft)  | 2     |
|-----------------------|-------------|----------------|-------|
| Living/Dining Room    | 5.45 x 3.60 | 17'10" × 11'9" | FT FT |
| Kitchen               | 3.60 x 2.40 | 11'9" × 7'10"  |       |
| Master Bedroom        | 3.80 x 3.60 | 12'5" × 11'9"  |       |

### 1 bedroom ground floor apartment

An attractive one bedroom apartment centrally located within Binswood Hall and close to the village amenities. The property boasts a spacious living/dining room that offers direct access to the large private patio area. There is a separate SieMatic kitchen with Corian worktops and modern integrated appliances. The master bedroom is well-appointed and is perfectly complemented by fitted wardrobes.