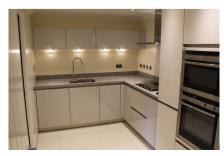

### 1 bedroom ground floor apartment

An attractive one bedroom apartment centrally located within Binswood Hall and close to the village amenities. The property boasts a spacious living/dining room that offers direct access to the large private patio area. There is a separate SieMatic kitchen with Corian worktops and modern integrated appliances. The master bedroom is well-appointed and is perfectly complemented by fitted wardrobes.

#### Property specifications

- Modern SieMatic kitchen and integrated appliances
- Master bedroom with fitted wardrobes
- Villeroy & Boch sanitaryware within bathroom
- Spacious living room with direct access to private patio