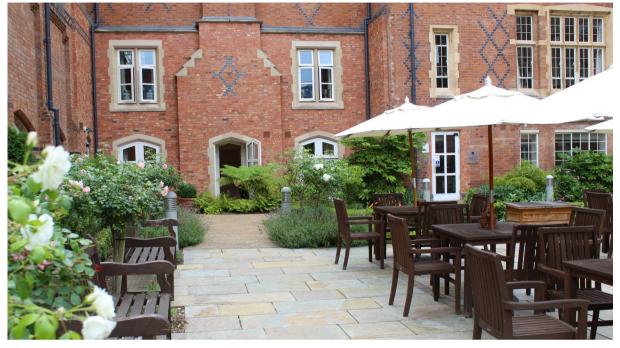

### 1 bedroom ground floor apartment

An attractive one bedroom apartment centrally located within Binswood Hall and close to the village amenities. The property boasts a spacious living/dining room that offers direct access to the large private patio area. There is a separate SieMatic kitchen with Corian worktops and modern integrated appliances. The master bedroom is well-appointed and is perfectly complemented by fitted wardrobes.