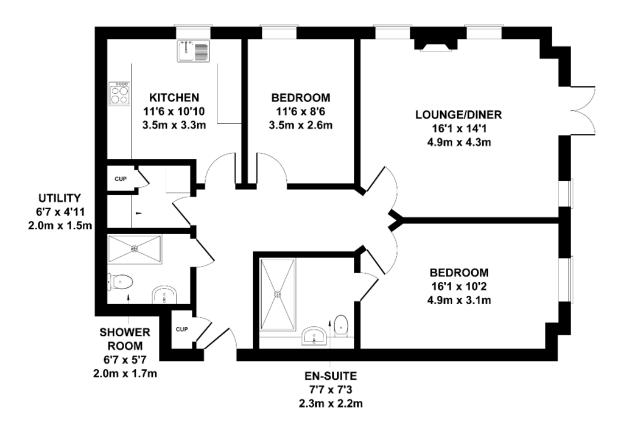

#### 3 Beech Court

Two bedroom 'pre-owned' ground floor apartment

| Internal Measurements | Metric (m)  | Imperial (ft)  |                                             | Current | Potential |  |
|-----------------------|-------------|----------------|---------------------------------------------|---------|-----------|--|
| internal measurements |             |                | Very energy efficient - lower running costs |         |           |  |
| Lounge/diner          | 4.9m x 4.3m | 16'1" x 14'1"  | (92 plus) A                                 |         |           |  |
|                       |             |                | (81-91) B                                   |         | 70        |  |
| Kitchen               | 3.5m x 3.3m | 11'6" x 10'10" | (69-80)                                     | 75      | 78        |  |
| Bedroom 1             | 4.9m x 3.1m | 16'1" × 10'2"  | <mark>(55-68) D</mark>                      |         |           |  |
| Bedroom               |             |                | (39-54)                                     |         |           |  |
| Bedroom 2             | 3.5m x 2.6m | 11'6" x 8'6"   | (21-38)                                     |         |           |  |
|                       |             |                | (1-20) G                                    |         |           |  |
| Shower room           | 2.0m x 1.7m | 6'7" x 5'7"    | Not energy efficient - higher running costs |         |           |  |
| Total Sg.Ft 915       |             |                |                                             |         |           |  |