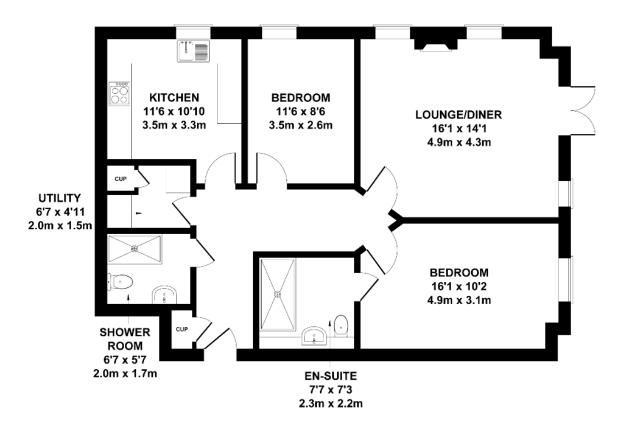

#### 3 Beech Court

Two bedroom 'pre-owned' ground floor apartment

| Internal Measurements | Metric (m)  | Imperial (ft)  |                                             | Current | Potential |  |
|-----------------------|-------------|----------------|---------------------------------------------|---------|-----------|--|
| internal measurements |             |                | Very energy efficient - lower running costs |         |           |  |
| Lounge/diner          | 4.9m x 4.3m | 16'1" x 14'1"  | (92 plus) A                                 |         |           |  |
|                       |             |                | (81-91) B                                   |         | 70        |  |
| Kitchen               | 3.5m x 3.3m | 11'6" x 10'10" | (69-80)                                     | 75      | 78        |  |
| Bedroom 1             | 4.9m x 3.1m | 16'1" × 10'2"  | <mark>(55-68) D</mark>                      |         |           |  |
| Bedroom               |             |                | (39-54)                                     |         |           |  |
| Bedroom 2             | 3.5m x 2.6m | 11'6" x 8'6"   | (21-38)                                     |         |           |  |
|                       |             |                | (1-20) G                                    |         |           |  |
| Shower room           | 2.0m x 1.7m | 6'7" x 5'7"    | Not energy efficient - higher running costs |         |           |  |
| Total Sg.Ft 915       |             |                |                                             |         |           |  |

Audley Willicombe Park Willicombe House, Royal Tunbridge Wells, Kent TN2 3UU 01892 457 002 willicombesales@audleyvillages.co.uk

Built in wardrobes in bedrooms have not been included in the overall dimensions. Maximum measurements shown. These pages are intended for marketing purposes only. Designs vary according to plot and all details should be checked at the Sales office. April 2019