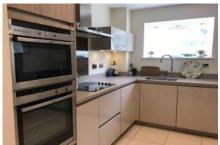

## Two bedroom first floor apartment

This elegant two bedroom apartment has a large living/dining room with floor-to-ceiling windows and a Juliet balcony offering views over the gardens of Bevan Court, whilst to the rear is a private south westerly facing terrace with lovely views. The master bedroom is spacious and is perfectly rounded off with fitted wardrobes, an en suite bathroom and direct access to the private terrace. There is a modern SieMatic kitchen with integrated appliances and a good sized guest bedroom with its own en suite shower room plus an additional cloakroom off the hall.

### Property specifications

- Large living/dining room with views over the courtyard
- Fitted SieMatic kitchen with integrated appliances
- Master bedroom with fitted wardrobes and en suite bathroom
- Good sized terrace with space for entertaining
- Guest bedroom with en suite shower room