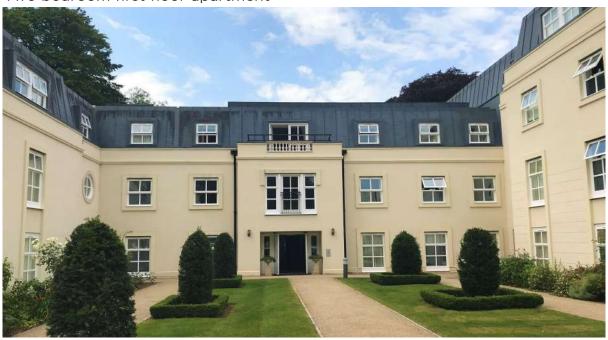

## Two bedroom first floor apartment

This elegant two bedroom apartment has a large living/dining room with floor-to-ceiling windows and a Juliet balcony offering views over the gardens of Bevan Court, whilst to the rear is a private south westerly facing terrace with lovely views. The master bedroom is spacious and is perfectly rounded off with fitted wardrobes, an en suite bathroom and direct access to the private terrace. There is a modern SieMatic kitchen with integrated appliances and a good sized guest bedroom with its own en suite shower room plus an additional cloakroom off the hall.