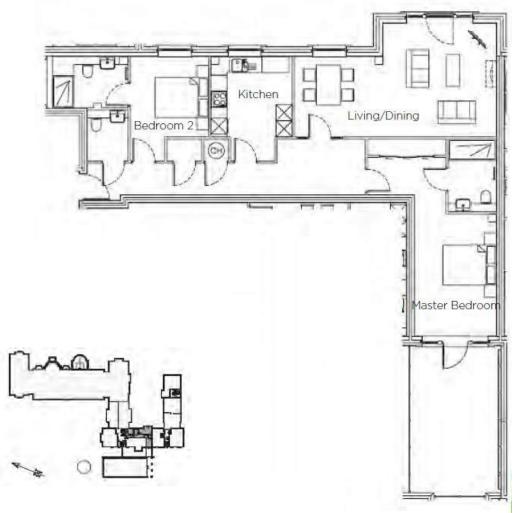

# Audley Inglewood

39 Inglewood House Two bedroom first floor apartment

| Internal Measurements | Metric (m)    | Imperial (ft)  |
|-----------------------|---------------|----------------|
| Kitchen               | 3.90m x 3.03m | 12'10" x 9'11" |
| Living/Dining room    | 7.54m x 4.24m | 24'9" x 13'11" |
| Master Bedroom        | 7.35m x 3.06m | 24'1" x 10'0"  |
| Bedroom Two           | 3.90m x 2.93m | 12'10" x 9'7"  |
|                       |               |                |

## Audley Inglewood

39 Inglewood House Two bedroom first floor apartment

## Two bedroom first floor apartment

This elegant two bedroom apartment has a large living/dining room with floor-to-ceiling windows and a Juliet balcony offering views over the gardens of Bevan Court, whilst to the rear is a private south westerly facing terrace with lovely views. The master bedroom is spacious and is perfectly rounded off with fitted wardrobes, an en suite bathroom and direct access to the private terrace. There is a modern SieMatic kitchen with integrated appliances and a good sized guest bedroom with its own en suite shower room plus an additional cloakroom off the hall.