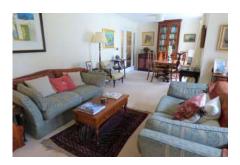

## Two bedroom first floor apartment

This elegant two bedroom apartment has a large living/dining room with floor-to-ceiling windows and a Juliet balcony offering views over the gardens of Bevan Court, whilst to the rear is a private south westerly facing terrace with lovely views. The master bedroom is spacious and is perfectly rounded off with fitted wardrobes, an en suite bathroom and direct access to the private terrace. There is a modern SieMatic kitchen with integrated appliances and a good sized guest bedroom with its own en suite shower room plus an additional cloakroom off the hall.