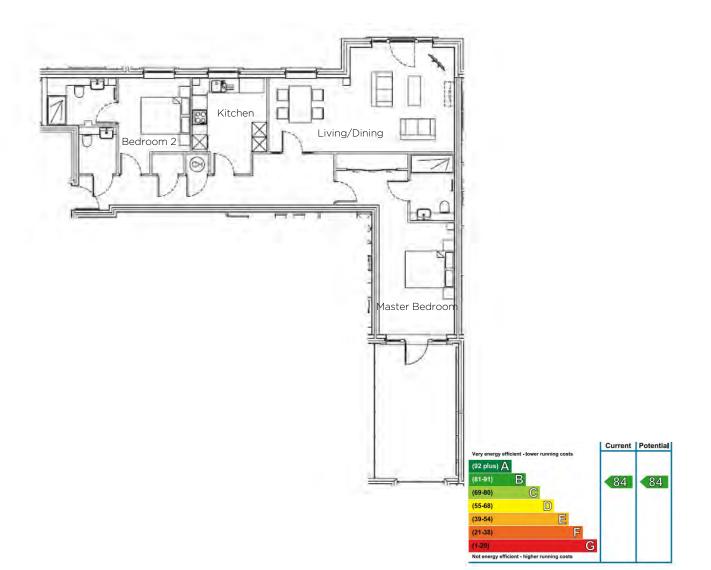

#### **Internal Measurements**

Kitchen Living / Dining room Master bedroom Bedroom 2 Total Sq.ft 1100

### Metric (m)

#### Imperial (ft)

3.90mx 3.03m 12'10" x 9'11" 7.54mx 4.24m 24'9"x 13'11 7.35mx 3.06m 24'1" x 10'0" 3.90m x 2.93m 12'10" x 9'7"

Audley Inglewood Templeton Road, Kintbury, Hungerford RG17 9AA 01488 682100 inglewoodsales@audleyvillages.co.uk www.audleyvillages.co.uk

Built-in wardrobes in bedrooms have not been included in the overall dimensions. Maximum measurements shown. These pages are intended for marketing purposes only. Designs vary according to plot and all details should be checked at the Sales Office. January 2017