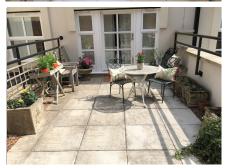

# 2 bedroom first floor apartment

An elegant and spacious two bedroom apartment with en suite facilities in both bedrooms. The private south facing terrace has space for seating and cultivation. The large reception room features a floor to ceiling window and Juliette balcony.

Property specifications:

- Bright spacious reception room with sitting and dining areas
- Fully fitted kitchen with charming view
- Master bedroom suite with dressing area and en suite bathroom
- Guest bedroom with en suite shower room
- Cloakroom
- Good sized terrace with space for cultivation, seating and dining