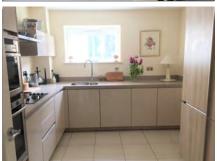

## 2 bedroom first floor apartment

This spacious and elegant apartment has a good sized reception room, with sitting and dining areas, floor length windows and door to Juliette balcony. To the rear, the generous terrace enjoys a sunny aspect. Both bedrooms are en-suite.

Property specifications:

- Bright spacious reception room with sitting and dining areas
- Fully fitted kitchen with charming view
- Master bedroom suite with dressing area and en suite bathroom
- · Guest bedroom with en suite shower room
- Cloakroom
- Good sized terrace with space for cultivation, seating and dining