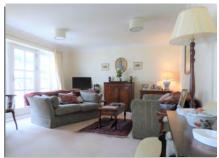

## 2 bedroom first floor apartment

This spacious and elegant apartment has a good sized reception room, with sitting and dining areas, floor length windows and door to Juliette balcony. To the rear, the generous terrace enjoys a sunny aspect. Both bedrooms are en-suite.

Property specifications:

- Bright spacious reception room with sitting and dining areas
- Fully fitted kitchen with charming view
- Master bedroom suite with dressing area and en suite bathroom
- · Guest bedroom with en suite shower room
- Cloakroom
- Good sized terrace with space for cultivation, seating and dining