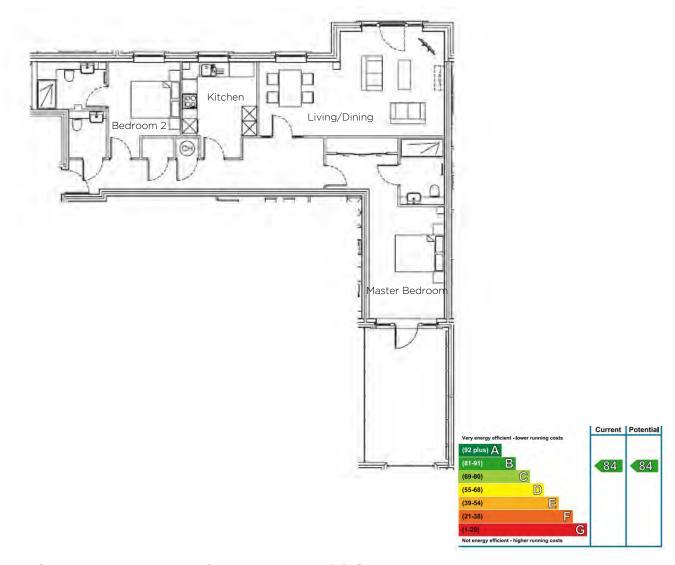

## Audley Inglewood

39 Inglewood House First Floor Pre-owned Apartment

| Internal Measurements | Metric (m) |       | Imperial (ft)   |
|-----------------------|------------|-------|-----------------|
| Kitchen               | 3.90mv     | 3 03m | 12'10" × 9'11"  |
|                       |            |       | 24'9"x 13'11    |
| Living / Dining room  |            |       |                 |
| Master bedroom        |            |       | 24'1" × 10'0"   |
| Bedroom 2             | 3.90m x    | 2.93m | 12'10'' × 9'7'' |
| Total Sq.ft 1100      |            |       |                 |

## Audley Inglewood

39 Inglewood House First Floor Pre-owned Apartment

## 2 bedroom first floor apartment

This spacious and elegant apartment has a good sized reception room, with sitting and dining areas, floor length windows and door to Juliette balcony. To the rear, the generous terrace enjoys a sunny aspect. Both bedrooms are en-suite.

Property specifications:

- Bright spacious reception room with sitting and dining areas
- Fully fitted kitchen with charming view
- Master bedroom suite with dressing area and en suite bathroom
- · Guest bedroom with en suite shower room
- Cloakroom
- Good sized terrace with space for cultivation, seating and dining