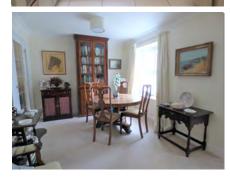

## 2 bedroom first floor apartment

This spacious and elegant apartment has a good sized reception room, with sitting and dining areas, floor length windows and door to Juliette balcony. To the rear, the generous terrace enjoys a sunny aspect. Both bedrooms are en-suite.

Property specifications:

- Bright spacious reception room with sitting and dining areas
- Fully fitted kitchen with charming view
- Master bedroom suite with dressing area and en suite bathroom
- · Guest bedroom with en suite shower room
- Cloakroom
- Good sized terrace with space for cultivation, seating and dining