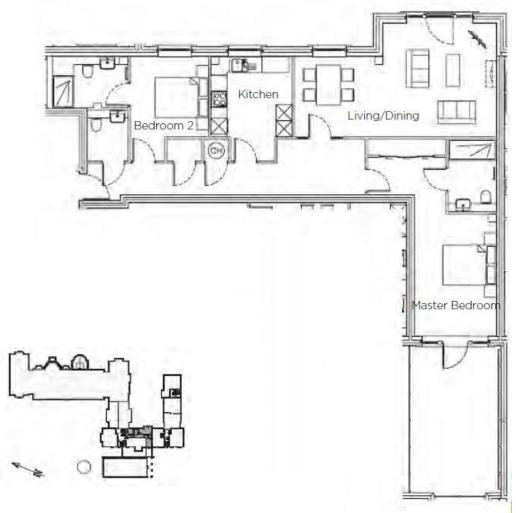

# Audley Inglewood

39 Inglewood House Two bedroom first floor apartment

| Internal Measurements | Metric (m)    | Imperial (ft)  |
|-----------------------|---------------|----------------|
| Kitchen               | 3.90m x 3.03m | 12'10" x 9'11" |
| Living/Dining room    | 7.54m x 4.24m | 24'9" x 13'11" |
| Master Bedroom        | 7.35m x 3.06m | 24'1" x 10'0"  |
| Bedroom Two           | 3.90m x 2.93m | 12'10" x 9'7"  |
|                       |               |                |

## Two bedroom first floor apartment

This elegant two bedroom apartment has a large living/dining room with floor-to-ceiling windows and a Juliet balcony offering views over the gardens of Bevan Court, whilst to the rear is a private south-facing terrace with lovely views. The master bedroom is spacious and is perfectly rounded off with fitted wardrobes, an en suite bathroom and direct access to the private terrace. There is a modern SieMatic kitchen with integrated appliances and a good sized guest bedroom with its own en suite shower room plus an additional cloakroom off the hall.