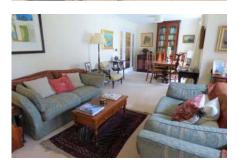

## Two bedroom first floor apartment

This elegant two bedroom apartment has a large living/dining room with floor-to-ceiling windows and a Juliet balcony offering views over the gardens of Bevan Court, whilst to the rear is a private south-facing terrace with lovely views. The master bedroom is spacious and is perfectly rounded off with fitted wardrobes, an en suite bathroom and direct access to the private terrace. There is a modern SieMatic kitchen with integrated appliances and a good sized guest bedroom with its own en suite shower room plus an additional cloakroom off the hall.

### Property specifications

- Large living/dining room with views over the courtyard
- Fitted SieMatic kitchen with integrated appliances
- Master bedroom with fitted wardrobes and en suite bathroom
- Good sized terrace with space for entertaining
- Guest bedroom with en suite shower room