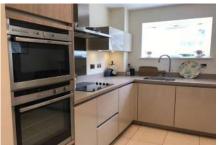

## Two bedroom first floor apartment

This elegant two bedroom apartment has a large living/dining room with floor-to-ceiling windows and a Juliet balcony offering views over the gardens of Bevan Court, whilst to the rear is a private south-facing terrace with lovely views. The master bedroom is spacious and is perfectly rounded off with fitted wardrobes, an en suite bathroom and direct access to the private terrace. There is a modern SieMatic kitchen with integrated appliances and a good sized guest bedroom with its own en suite shower room plus an additional cloakroom off the hall.

### Property specifications

- Large living/dining room with views over the courtyard
- Fitted SieMatic kitchen with integrated appliances
- Master bedroom with fitted wardrobes and en suite bathroom
- Good sized terrace with space for entertaining
- Guest bedroom with en suite shower room