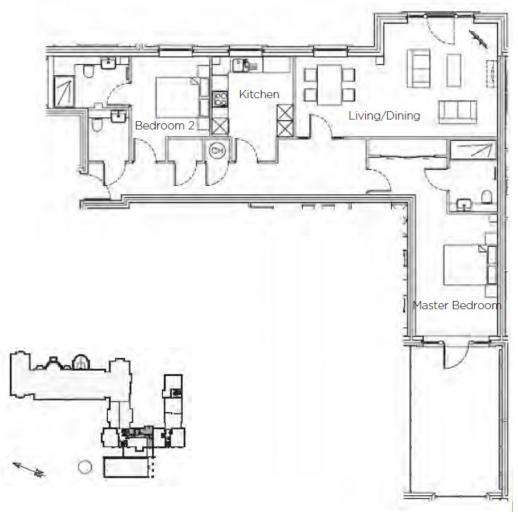

## Audley Inglewood

39 Inglewood House 2 Bedroom first floor apartment

| Internal Measurements | Metric (m)    | Imperial (ft)  |
|-----------------------|---------------|----------------|
| Kitchen               | 3.90m x 3.03m | 12'10" x 9'11" |
| Living/Dining room    | 7.54m x 4.24m | 24'9" x 13'11" |
| Master Bedroom        | 7.35m x 3.06m | 24'1" × 10'0"  |
| Bedroom Two           | 3.90m x 2.93m | 12'10" × 9'7"  |
|                       |               |                |

Audley Inglewood Templeton Road, Kintbury, Hungerford, RG17 9AA 01488 682 100 inglewoodsales@audleyvillages.co.uk www.audleyvillages.co.uk

Total Sq.ft 1100

Built in wardrobes in bedrooms have not been included in the overall dimensions. Maximum measurements shown. These pages are intended for marketing purposes only. Designs vary according to plot and all details should be checked at the Sales office. April 2019

## 2 Bedroom first floor apartment

This elegant two bedroom apartment has a large living/dining room with floor-to-ceiling windows and a Juliet balcony offering views over the gardens of Bevan Court, whilst to the rear is a private south-facing terrace with lovely views. The master bedroom is spacious and is perfectly rounded off with fitted wardrobes, an en suite bathroom and direct access to the private terrace. There is a modern SieMatic kitchen with integrated appliances and a good sized guest bedroom with its own en suite shower room plus an additional cloakroom off the hall.