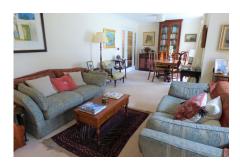

## 2 Bedroom first floor apartment

This elegant two bedroom apartment has a large living/dining room with floor-to-ceiling windows and a Juliet balcony offering views over the gardens of Bevan Court, whilst to the rear is a private south-facing terrace with lovely views. The master bedroom is spacious and is perfectly rounded off with fitted wardrobes, an en suite bathroom and direct access to the private terrace. There is a modern SieMatic kitchen with integrated appliances and a good sized guest bedroom with its own en suite shower room plus an additional cloakroom off the hall.

## Property specifications

- Large living/dining room with views over the courtyard
- Fitted SieMatic kitchen with integrated appliances
- Master bedroom with fitted wardrobes and en suite bathroom
- Good sized terrace with space for entertaining
- Guest bedroom with en suite shower room