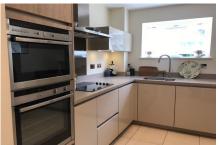

## 2 Bedroom first floor apartment

This elegant two bedroom apartment has a large living/dining room with floor-to-ceiling windows and a Juliet balcony offering views over the gardens of Bevan Court, whilst to the rear is a private south-facing terrace with lovely views. The master bedroom is spacious and is perfectly rounded off with fitted wardrobes, an en suite bathroom and direct access to the private terrace. There is a modern SieMatic kitchen with integrated appliances and a good sized guest bedroom with its own en suite shower room plus an additional cloakroom off the hall.

## Property specifications

- Large living/dining room with views over the courtyard
- Fitted SieMatic kitchen with integrated appliances
- Master bedroom with fitted wardrobes and en suite bathroom
- Good sized terrace with space for entertaining
- Guest bedroom with en suite shower room