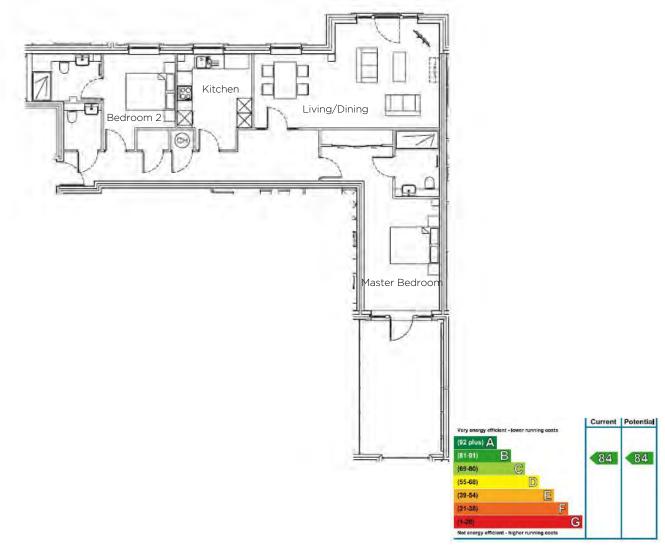

# Audley Inglewood

39 Inglewood House First Floor Pre-owned Apartment

| Internal Measurements | Metric (m) |       | Imperial (ft)   |
|-----------------------|------------|-------|-----------------|
|                       | 7.00       | 7.07: | 10'10" 0'11"    |
| Kitchen               | 3.90mx     | 3.03M | 12'10" × 9'11"  |
| Living / Dining room  | 7.54mx     | 4.24m | 24'9"x 13'11    |
| Master bedroom        | 7.35mx     | 3.06m | 24'1" × 10'0"   |
| Bedroom 2             | 3.90m x    | 2.93m | 12'10'' × 9'7'' |
| Total Sq.ft 1100      |            |       |                 |

## Audley Inglewood

39 Inglewood House First Floor Pre-owned Apartment

# 2 bedroom first floor apartment

An elegant and spacious two bedroom apartment with en suite facilities in both bedrooms. The private south facing garden terrace has space for seating and cultivation. The large reception room features a floor-to-ceiling window and Juliette balcony.

#### Property specifications:

- Bright and spacious reception room with sitting and dining areas with superb views
- Fully-fitted kitchen with charming vista and extendable window
- Master bedroom suite with dressing area and en suite bathroom
- Guest bedroom with en suite shower room
- Cloakroom
- Good sized terrace with space for cultivation, entertaining and with direct access to village grounds and spa