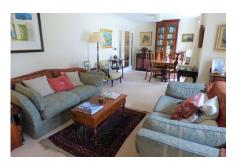

## 2 Bedroom first floor apartment

This elegant two bedroom apartment has a large living/dining room with floor-to-ceiling windows and a Juliette balcony offering views over the gardens of Bevan Court, whilst to the rear is a private south-facing terrace with lovely views. The master bedroom is spacious and is perfectly rounded off with fitted wardrobes, an en suite bathroom and direct access to the private terrace. There is a modern SieMatic kitchen with integrated appliances and a good sized guest bedroom with it's own en suite shower room.

## Property specifications

- Large living/dining room with views over the courtyard
- Fitted SieMatic kitchen with integrated appliances
- Master bedroom with fitted wardrobes and en suite bathroom
- Good sized terrace with space for entertaining
- Guest bedroom with en suite shower room