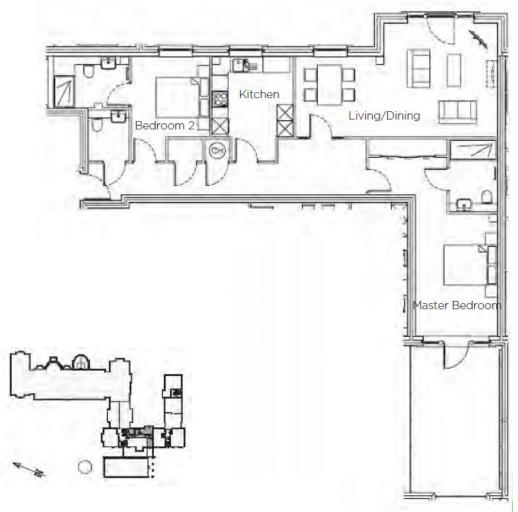

## Audley Inglewood

39 Inglewood House 2 Bedroom first floor apartment

| Internal Measurements | Metric (m)    | Imperial (ft)  |
|-----------------------|---------------|----------------|
| Kitchen               | 3.90m x 3.03m | 12'10" x 9'11" |
| Living/Dining room    | 7.54m x 4.24m | 24'9" x 13'11" |
| Master Bedroom        | 7.35m x 3.06m | 24'1" × 10'0"  |
| Bedroom Two           | 3.90m x 2.93m | 12'10" × 9'7"  |
|                       |               |                |

Audley Inglewood Templeton Road, Kintbury, Hungerford, RG17 9AA 01488 682 100 inglewoodsales@audleyvillages.co.uk www.audleyvillages.co.uk

Total Sq.ft 1100

Built in wardrobes in bedrooms have not been included in the overall dimensions. Maximum measurements shown. These pages are intended for marketing purposes only. Designs vary according to plot and all details should be checked at the Sales office. April 2019

## Audley Inglewood

39 Inglewood House 2 Bedroom first floor apartment

## 2 Bedroom first floor apartment

This elegant two bedroom apartment has a large living/dining room with floor-to-ceiling windows and a Juliette balcony offering views over the gardens of Bevan Court, whilst to the rear is a private south-facing terrace with lovely views. The master bedroom is spacious and is perfectly rounded off with fitted wardrobes, an en suite bathroom and direct access to the private terrace. There is a modern SieMatic kitchen with integrated appliances and a good sized guest bedroom with it's own en suite shower room.