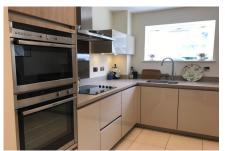

## 2 Bedroom first floor apartment

This elegant two bedroom apartment has a large living/dining room with floor-to-ceiling windows and a Juliette balcony offering views over the gardens of Bevan Court, whilst to the rear is a private south-facing terrace with lovely views. The master bedroom is spacious and is perfectly rounded off with fitted wardrobes, an en suite bathroom and direct access to the private terrace. There is a modern SieMatic kitchen with integrated appliances and a good sized guest bedroom with it's own en suite shower room.

## Property specifications

- Large living/dining room with views over the courtyard
- Fitted SieMatic kitchen with integrated appliances
- Master bedroom with fitted wardrobes and en suite bathroom
- Good sized terrace with space for entertaining
- Guest bedroom with en suite shower room