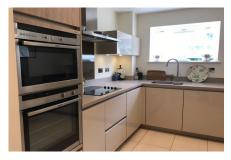

## 2 Bedroom first floor apartment

This elegant two bedroom apartment has a large living/dining room with floor-to-ceiling windows and a Juliette balcony offering views over the courtyard. The master bedroom is spacious and is perfectly rounded off with fitted wardrobes, an en suite bathroom and direct access to the private terrace. There is a modern SieMatic kitchen with integrated appliances and a good sized guest bedroom with en suite showering facilities.

Property specifications

- Large living/dining room with views over the courtyard
- Fitted SieMatic kitchen with integrated appliances
- Master bedroom with fitted wardrobes and en suite bathroom
- Good sized terrace with space for entertaining
- Guest bedroom with en suite shower room