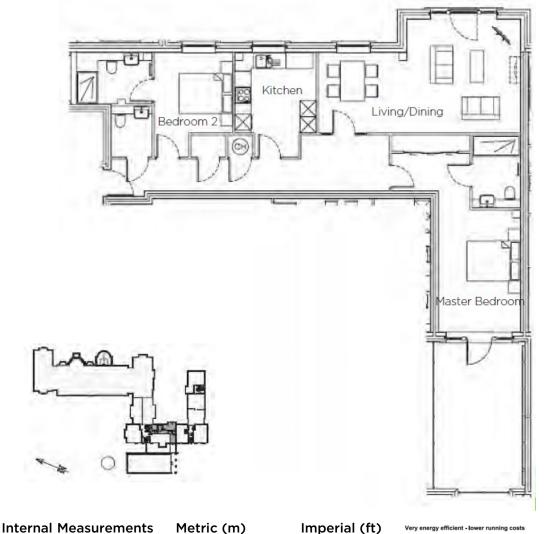

## Audley Inglewood

39 Inglewood House

2 Bedroom first floor apartment

| Metric (m)    |
|---------------|
| 3.90m x 3.03m |
| 7.54m x 4.24m |
| 7.35m x 3.06m |
| 3.90m x 2.93m |
|               |

Imperial (ft) 12'10" × 9'11" 24'9" × 13'11" 24'1" × 10'0" 12'10" × 9'7"

## Audley Inglewood

39 Inglewood House2 Bedroom first floor apartment

## 2 Bedroom first floor apartment

This elegant two bedroom apartment has a large living/dining room with floor-to-ceiling windows and a Juliette balcony offering views over the courtyard. The master bedroom is spacious and is perfectly rounded off with fitted wardrobes, an en suite bathroom and direct access to the private terrace. There is a modern SieMatic kitchen with integrated appliances and a good sized guest bedroom with en suite showering facilities.