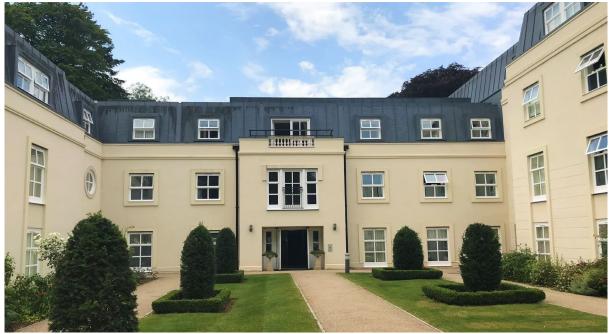

## 2 Bedroom first floor apartment

This elegant two bedroom apartment has a large living/dining room with floor-to-ceiling windows and a Juliette balcony offering views over the courtyard. The master bedroom is spacious and is perfectly rounded off with fitted wardrobes, an en suite bathroom and direct access to the private terrace. There is a modern SieMatic kitchen with integrated appliances and a good sized guest bedroom with en suite showering facilities.