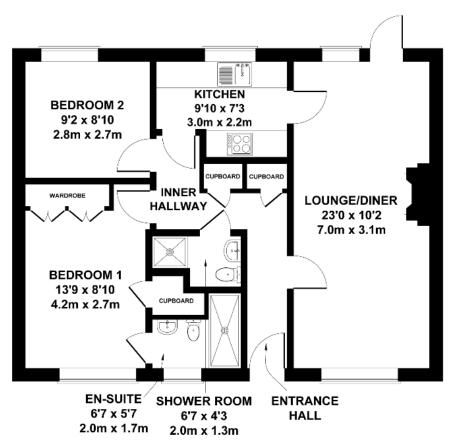

## Audley Willicombe Park

36 Willicombe Park Two Bedroom 'Pre-owned' Maisonette

| Internal Measurements | Metric (m)  | Imperial (ft) |
|-----------------------|-------------|---------------|
| Lounge/Diner          | 7.0m x 3.1m | 23'0" x 10'2" |
| Kitchen               | 3.0m x 2.2m | 9'10" x 7'3"  |
| Bedroom 1             | 4.2m x 2.7m | 13'9" x 8'10" |
| Bedroom 2             | 2.8m x 2.7m | 9'2" x 8'10"  |
| Shower room           | 2.0m x 1.3m | 6'7" × 4'3"   |

Audley Willicombe Park Willicombe House, Royal Tunbridge Wells, Kent TN2 3UU 01892 457 002 willicombesales@audleyvillages.co.uk

Built in wardrobes in bedrooms have not been included in the overall dimensions. Maximum measurements shown. These pages are intended for marketing purposes only. Designs vary according to plot and all details should be checked at the Sales office. April 2019

## Audley Willicombe Park

36 Willicombe Park Two Bedroom 'Pre-owned' Maisonette