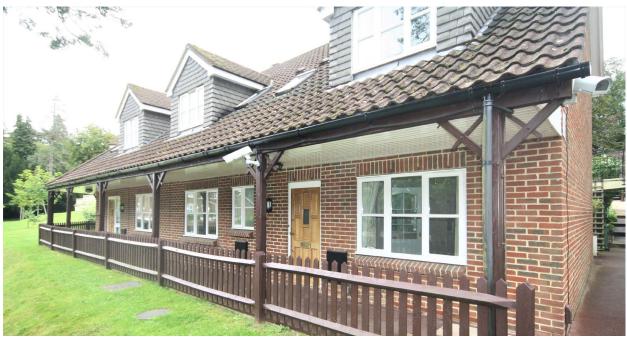

## Two Bedroom Maisonette

A lovely two bedroom maisonette with a rear terrace that can be accessed from the spacious lounge/diner. The master bedroom is well-appointed and offers fitted wardrobes as well as an en-suite shower room. There is a guest bedroom, family bathroom, separate kitchen and ample storage facilities in the hallway. The property is conveniently located close to Willicombe House and all of the village's amenities.

## **Property specifications**

- Spacious lounge/diner offering direct access to the rear terrace
- Master bedroom with an en suite shower room
- Guest bedroom
- Separate kitchen
- Central heating and double glazing
- Allocated Parking