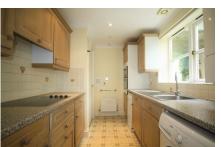

## Two Bedroom Maisonette

A lovely two bedroom maisonette with a rear terrace that can be accessed from the spacious lounge/diner. The master bedroom is well-appointed and offers fitted wardrobes as well as an en-suite shower room. There is a guest bedroom, family bathroom, separate kitchen and ample storage facilities in the hallway. The property is conveniently located close to Willicombe House and all of the village's amenities.

## **Property specifications**

- Spacious lounge/diner offering direct access to the rear terrace
- Master bedroom with an en suite shower room
- Guest bedroom
- Separate kitchen
- Central heating and double glazing
- Allocated Parking