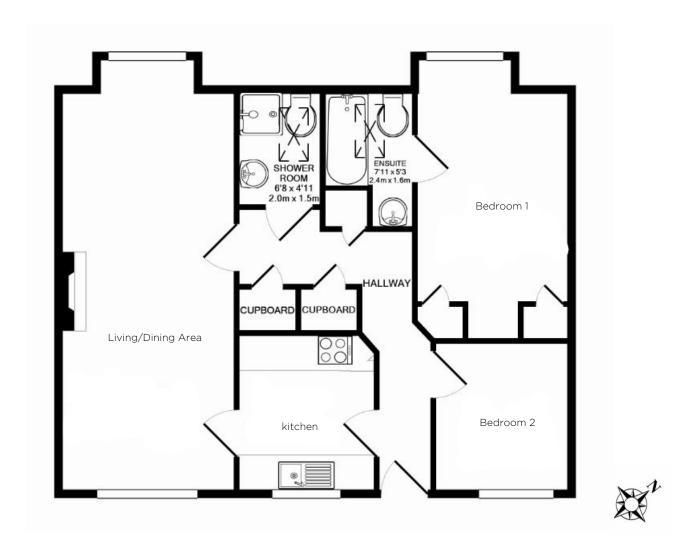

## Audley Willicombe Park

33 Willicombe Park Two bedroom 'Pre-owned' Masionette

| Internal Measurements | Metric (m)    | Imperial (ft)  |
|-----------------------|---------------|----------------|
| Living/Dining Room    | 7.80m x 3.10m | 25' 7" x 10'2" |
| Kitchen               | 2.80m x 2.40m | 9'2 x 8'       |
| Master bedroom        | 4.90m x 2.70m | 16'2" x 8'11"  |
| Bedroom 2             | 2.70m x 2.40m | 8'8" x 7'10"   |

## Audley Willicombe Park

33 Willicombe Park Two bedroom 'Pre-owned' Masionette

## Two bedroom Cottage

Located in Willicombe Park, this two bedroom maisonette with sunny aspect is located conveniently close to Willicombe House with all its amenities.

- Master bedroom with en suite bathroom
- Second bedroom
- Allocated parking
- Kitchen
- Open plan living/dining area