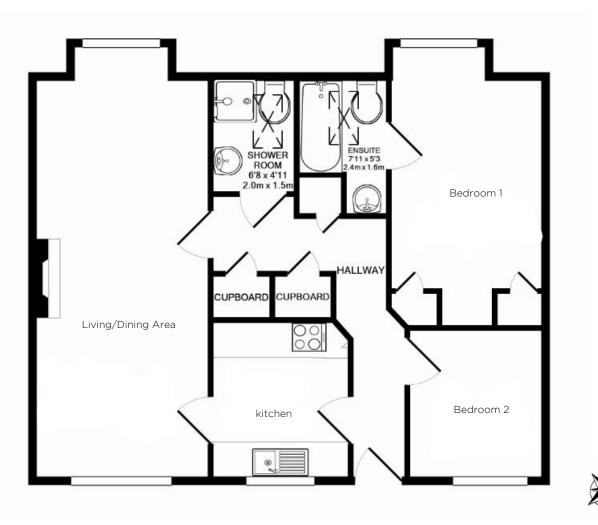

## Audley Willicombe Park

33 Willicombe Park Two bedroom 'Pre-owned' Masionette

| Internal Measurements | Metric (m)    | Imperial (ft)  | Very energy efficient - lower running costs | Current | Potential |  |
|-----------------------|---------------|----------------|---------------------------------------------|---------|-----------|--|
|                       |               |                | (92 plus) A                                 |         |           |  |
| Living/Dining Room    | 7.80m x 3.10m | 25' 7" x 10'2" | (81-91) B<br>(69-80) C                      | 73      | 76        |  |
| Kitchen               | 2.80m x 2.40m | 9'2 x 8'       | (55-68)                                     | 10      |           |  |
| Master bedroom        | 4.90m x 2.70m | 16'2" x 8'11"  | (39-54)                                     |         |           |  |
| Bedroom 2             | 2.70m x 2.40m | 8'8" x 7'10"   | (21-38) F                                   |         |           |  |
|                       |               |                | Not energy efficient - higher running costs |         |           |  |

Audley Willicombe Park Willicombe House, Royal Tunbridge Wells, Kent TN2 3UU 01892 457996 willicombesales@audleyvillages.co.uk www.audleyvillages.co.uk

Built-in wardrobes in bedrooms have not been included in the overall dimensions. Maximum measurements shown. These pages are intended for marketing purposes only. Designs vary according to plot and all details should be checked at the Sales Office. July 2017