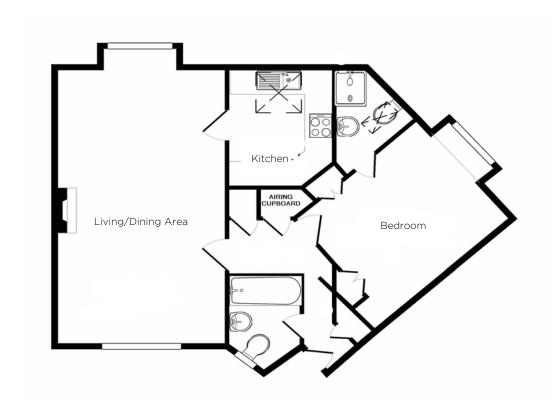

## Audley Willicombe Park

32 Willicombe Park One Bedroom 'Pre-owned' Maisonette

| Internal Measurements | Metric (m)    | Imperial (ft)  |
|-----------------------|---------------|----------------|
| Living/Dining Room    | 7.00m x 3.80m | 23' 0" x 12'50 |
| Kitchen               | 3.00m x 2.40m | 9'10 x 7'11"   |
| Master Bedroom        | 4.60m x 3.20m | 15'1" × 10'6"  |