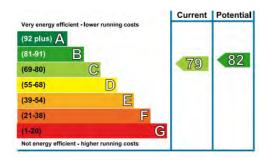

## **Property features**

- Master bedroom with en suite bathroom
- Allocated parking
- Kitchen
- Living/dining room
- Allocated parking space.

**£325,000** (other fees apply)

Monthly Management Fee 802.82