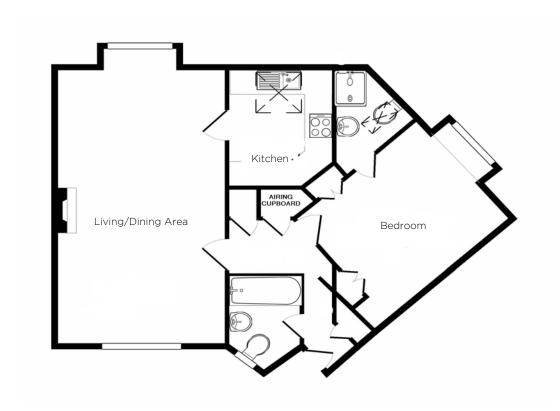

# Audley Willicombe Park

32 Willicombe Park One Bedroom 'Pre-owned' Maisonette

| Internal Measurements | Metric (m)    | Imperial (ft)  |
|-----------------------|---------------|----------------|
| Living/Dining Room    | 7.00m x 3.80m | 23' 0" x 12'50 |
| Kitchen               | 3.00m x 2.40m | 9'10 x 7'11"   |
| Master Bedroom        | 4.60m x 3.20m | 15'1" × 10'6"  |

## Audley Willicombe Park

32 Willicombe Park One Bedroom 'Pre-owned' Maisonette

Photos for illustration purposes only