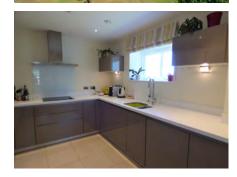

## 2 bedroom second floor apartment

This sunny, triple aspect second floor apartment overlooking the front of Inglewood House has a spacious living/dining area with Juliette balcony. The property has a fully fitted kitchen with ample storage. There are two double bedrooms, both with fitted wardrobes and master en suite.

Property specifications:

- Elegant reception room with wonderful views
- Fully fitted kitchen with additional storage
- Master bedroom with excellent storage and en suite shower room
- Second Bedroom
- Family bathroom