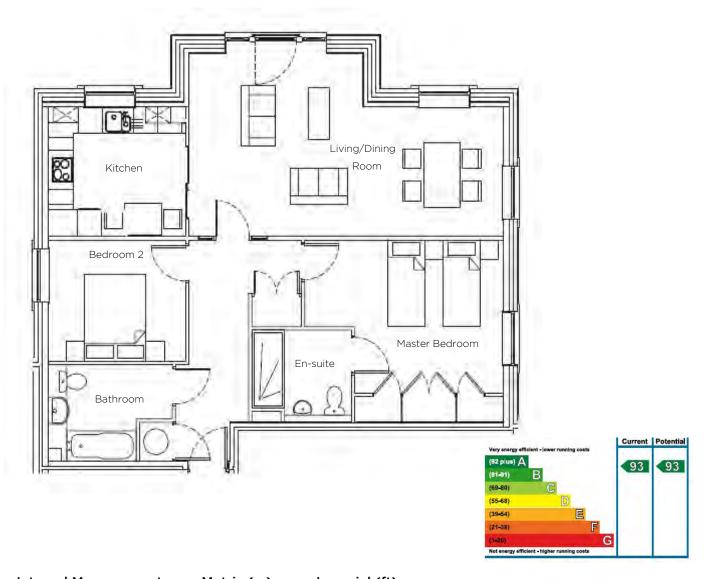

## Audley Inglewood

31 Inglewood House Second Floor Resale Apartment

| Internal Measurements | Metric (m)    | Imperial (ft)  |
|-----------------------|---------------|----------------|
|                       |               |                |
| Kitchen               | 3.35m x3.00m  | 11'0" × 9'10"  |
| Living / Dining room  | 7.70m x 4.25m | 25'3"x 13'11   |
| Master bedroom        | 4.85mx 4.20m  | 15'9" x 13'9"  |
| Bedroom 2             | 3.35m x 2.80m | 11'0'' × 9'2'' |
| Total Sq.ft 921       |               |                |

Audley Inglewood Templeton Road, Kintbury, Hungerford RG17 9AA 01488 682100 inglewoodsales@audleyvillages.co.uk www.audleyvillages.co.uk

Built-in wardrobes in bedrooms have not been included in the overall dimensions. Maximum measurements shown. These pages are intended for marketing purposes only. Designs vary according to plot and all details should be checked at the Sales Office. January 2017