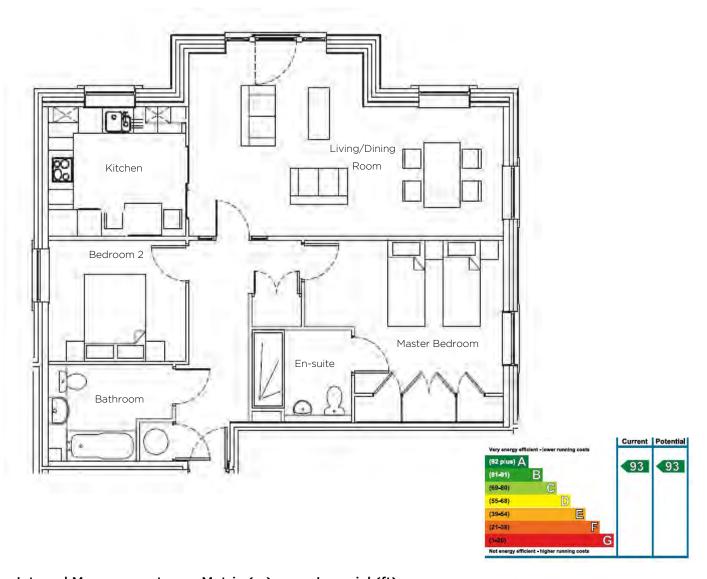

## Audley Inglewood

31 Inglewood House Second Floor Resale Apartment

| Internal Measurements | Metric (m)    | Imperial (ft)  |
|-----------------------|---------------|----------------|
|                       |               |                |
| Kitchen               | 3.35m x3.00m  | 11'0" × 9'10"  |
| Living / Dining room  | 7.70m x 4.25m | 25'3"x 13'11   |
| Master bedroom        | 4.85mx 4.20m  | 15'9" x 13'9"  |
| Bedroom 2             | 3.35m x 2.80m | 11'0'' × 9'2'' |
| Total Sq.ft 921       |               |                |

Audley Inglewood Templeton Road, Kintbury, Hungerford RG17 9AA 01488 682100 inglewoodsales@audleyvillages.co.uk www.audleyvillages.co.uk

Built-in wardrobes in bedrooms have not been included in the overall dimensions. Maximum measurements shown. These pages are intended for marketing purposes only. Designs vary according to plot and all details should be checked at the Sales Office. January 2017

## 2 bedroom second floor apartment

This sunny, triple aspect second floor apartment overlooking the front of Inglewood House has a spacious living/dining area with Juliette balcony. The property has a fully fitted kitchen with ample storage. There are two double bedrooms, both with fitted wardrobes and master en suite.

Property specifications:

- Elegant reception room with wonderful views
- Fully fitted kitchen with additional storage
- Master bedroom with excellent storage and en suite shower room
- Second Bedroom
- Family bathroom