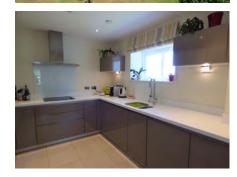

## 2 bedroom second floor apartment

This sunny, triple aspect second floor apartment overlooking the front of Inglewood House has a spacious living/dining area with Juliette balcony. The property has a fully fitted kitchen with ample storage. There are two double bedrooms, both with fitted wardrobes and master en suite.

Property specifications:

- Elegant reception room with wonderful views
- Fully fitted kitchen with additional storage
- Master bedroom with excellent storage and en suite shower room
- Second Bedroom
- Family bathroom