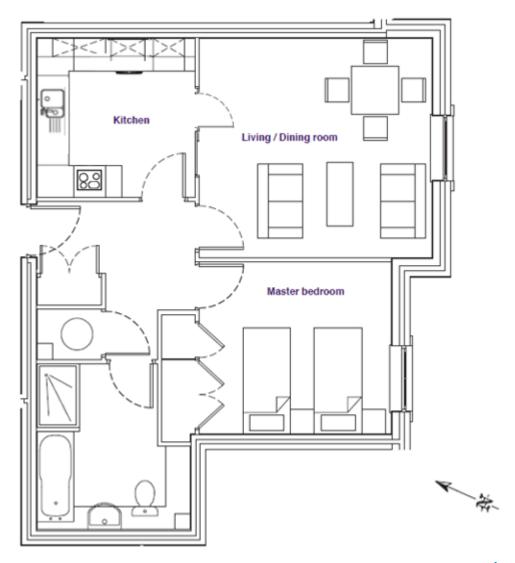

# Audley Inglewood

30 Inglewood House One bedroom second floor apartment

| Internal Measurements  | Metric (m)         | Imperial (ft) | Very |
|------------------------|--------------------|---------------|------|
|                        |                    |               | (92  |
| Living/Dining room     | 4.40m x 4.15m      | 14'5" × 13'7" | (81  |
| 211119, 2111119 100111 | 1. 10111 / 1.10111 | 110 / 107     | (69  |
| Kitchen                | 3.00m x 3.00m      | 9'10" x 9'10" | (55  |
|                        |                    |               | (39  |
| Master bedroom         | 3.25m x 4.35m      | 10'8" x 14'3" | (21  |
| Total Co ft EO7        |                    |               | (1-2 |
| Total Sq.ft 597        |                    |               | Not  |

## One bedroom second floor apartment

A sunny south-facing one bedroom apartment with views over Bevan Court to the gardens below. The well-designed accommodation has a kitchen that can be accessed from either the hall or reception room and offers the flexibility to have an eat in kitchen or a living/dining room. The good-sized bedroom has fitted wardrobes and a generous adjacent bathroom which features a bath and a separate shower cubicle.

### Property specifications

- Bright and sunny reception room
- Fully fitted SieMatic kitchen
- Master bedroom with fitted wardrobes
- Bathroom with a separate shower cubicle
- Hallway with additional storage facilities
- Allocated parking space