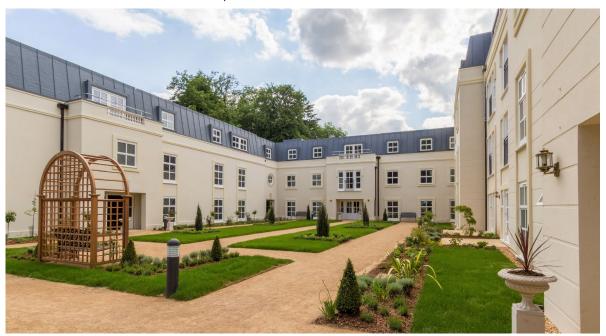

### Property specifications

- Bright and sunny reception room
- Fully fitted SieMatic kitchen
- Master bedroom with fitted wardrobes
- Bathroom with a separate shower cubicle
- Hallway with additional storage facilities
- Allocated parking space