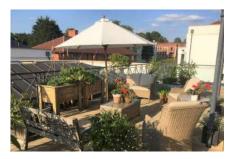

## Two bedroom first floor apartment

This beautiful two bedroom apartment located on the first floor of Redwood Hall has a large outdoor terrace area that is perfect for entertaining. The living/dining room combines with the kitchen area to create a spacious open plan living space. There are two good sized bedrooms including the master, which benefits from fitted wardrobes and an en suite shower room.

### Property specifications

- Large outdoor terrace accessed via dual French doors from the living/dining room
- · SieMatic kitchen with integrated appliances
- Master bedroom with an en suite shower room and Villeroy & Boch sanitaryware
- Guest bedroom and bathroom
- Storage facilities in the hallway
- Apartment accessed via a serviced lift or stairway