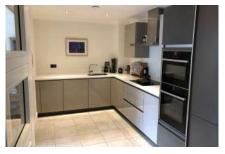

### Property specifications

- Large outdoor terrace accessed via dual French doors from the living/dining room
- · SieMatic kitchen with integrated appliances
- Master bedroom with an en suite shower room and Villeroy & Boch sanitaryware
- Guest bedroom and bathroom
- Storage facilities in the hallway
- Apartment accessed via a serviced lift or stairway