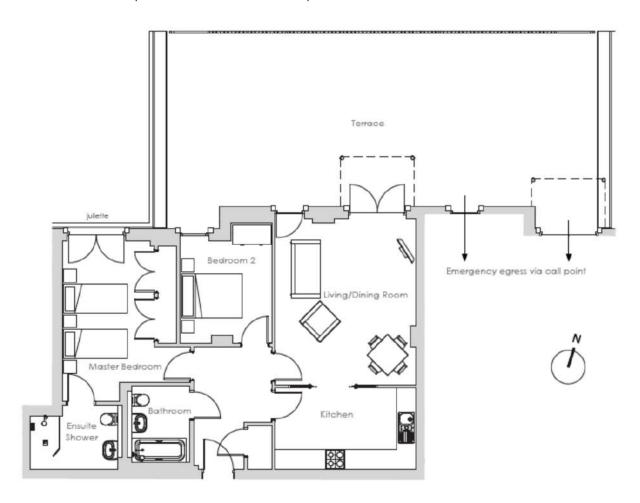

### 2 Redwood Hall Two bedroom pre-owned first floor apartment

| Internal Measurements | Metric (m)   | Imperial (ft)  | Very energy efficient - lower running costs |
|-----------------------|--------------|----------------|---------------------------------------------|
| Living/Dining Room    | 5.13 x 4.40  | 16'10" x 14'5" | (92 plus) A<br>(81-91) B                    |
| Kitchen               | 2.52 × 4.40  | 8'3" x 14'5"   | (69-80) C                                   |
| Master Bedroom        | 4.37 x 2.86  | 14'4" × 9'5"   | (39-54)                                     |
| Bedroom 2             | 3.17 × 2.88  | 10'5" x 9'5"   | (21-38)                                     |
| Terrace               | 13.40 × 5.37 | 44'0" × 17'7"  | Not energy efficient - higher running costs |

## Two bedroom first floor apartment

This beautiful two bedroom apartment located on the first floor of Redwood Hall has a large outdoor terrace area that is perfect for entertaining. The living/dining room combines with the kitchen area to create a spacious open plan living space. There are two good sized bedrooms including the master, which benefits from fitted wardrobes and an en suite shower room.

### Property specifications

- Large outdoor terrace accessed via dual French doors from the living/dining room
- · SieMatic kitchen with integrated appliances
- Master bedroom with an en suite shower room and Villeroy & Boch sanitaryware
- Guest bedroom and bathroom
- Storage facilities in the hallway
- Apartment accessed via a serviced lift or stairway