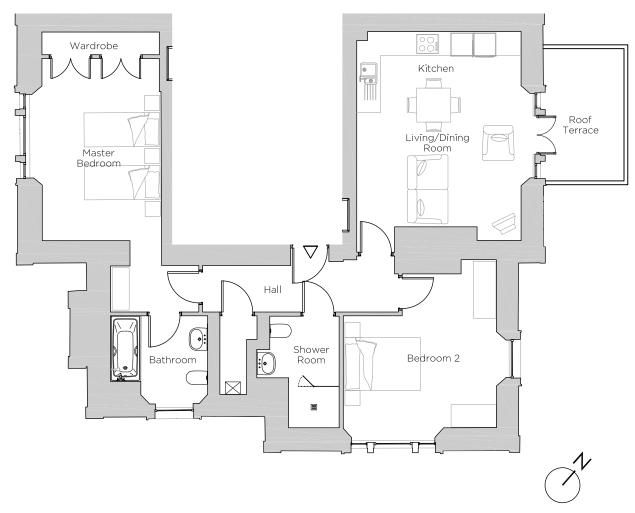

## Audley Ellerslie

2 Lind House First Floor Apartment Plot 98

| Internal Measurements                                        | Metric (m)                                               | Imperial (ft)                                                    |
|--------------------------------------------------------------|----------------------------------------------------------|------------------------------------------------------------------|
| Living/Dining Room<br>Kitchen<br>Master Bedroom<br>Bedroom 2 | 4.34 × 3.03<br>4.34 × 2.12<br>3.10 × 4.81<br>4.05 × 2.98 | 14'3" × 10'0"<br>14'3" × 6'11"<br>10'2" × 15'10"<br>13'4" × 9'9" |
| Roof Terrace                                                 | 2.09 x 3.50                                              | 6′10″ × 11′6″                                                    |

## Audley Ellerslie

2 Lind House First Floor Apartment Plot 98

## 2 bedroom first floor apartment

Located in the prime position of the Main House allowing easy access to the village facilities including the health club, swimming pool, restaurant, bistro and library.

This spacious apartment has two large double bedrooms, with built in wardrobes and Villeroy & Boch sanitary ware in the en-suite. The open plan kitchen/living/dining room has access to a large roof terrace via French doors.

## Property specifications:

- Dual aspect second bedroom
- Additional shower room
- Fully fitted luxury SieMatic kitchen with Corian worktops
- Large walk-in cupboard in the hallway
- Open plan kitchen/living/dining room with access on to a fabulous terrace