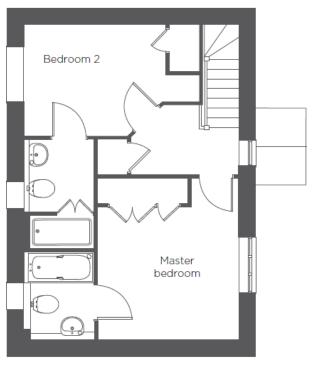

## Audley St Elphin's Park

2 Crompton Close Two bedroom 'pre-owned' semi-detached cottage

Ground floor First floor

| Internal Measurements | Metric (m)    | Imperial (ft   |
|-----------------------|---------------|----------------|
| Living/Dining Room    | 3.65m x 5.30m | 12'1" x 17'4"  |
| Kitchen               | 2.55m x 2.70m | 8'4" x 8'10"   |
| Master Bedroom        | 3.90m x 3.45m | 12′11" x 11′5" |
| Bedroom Two           | 2.75m x 4.15m | 9'2" x 13'9"   |
| Total Sq.Ft 904       |               |                |

Built in wardrobes in bedrooms have not been included in the overall dimensions. Maximum measurements shown. These pages are intended for marketing purposes only. Designs vary according to plot and all details should be checked at the Sales office. July 2017