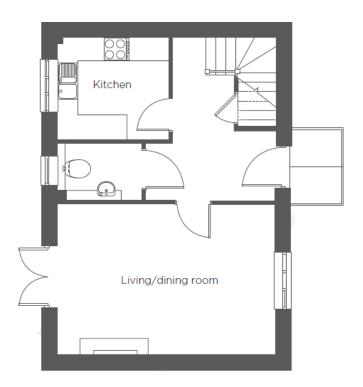

## Audley St Elphin's Park

2 Crompton Close Two bedroom 'pre-owned' semi-detached cottage

Ground floor First floor

| Internal Measurements | Metric (m)    | Imperial (ft   |
|-----------------------|---------------|----------------|
| Living/Dining Room    | 3.65m x 5.30m | 12'1" x 17'4"  |
| Kitchen               | 2.55m x 2.70m | 8'4" x 8'10"   |
| Master Bedroom        | 3.90m x 3.45m | 12′11" x 11′5" |
| Bedroom Two           | 2.75m x 4.15m | 9'2" x 13'9"   |
| Total Sq.Ft 904       |               |                |

Built in wardrobes in bedrooms have not been included in the overall dimensions. Maximum measurements shown. These pages are intended for marketing purposes only. Designs vary according to plot and all details should be checked at the Sales office. July 2017