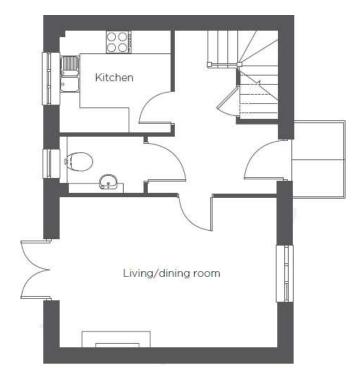

### 2 Crompton Close

Two bedroom 'pre-owned' semi-detached cottage

Ground floor

#### First floor

| Internal Measurements | Metric (m)    | Imperial (ft)  |
|-----------------------|---------------|----------------|
| Living/Dining Room    | 3.65m x 5.30m | 12'1" x 17'4"  |
| Kitchen               | 2.55m x 2.70m | 8'4" x 8'10"   |
| Master Bedroom        | 3.90m x 3.45m | 12'11" x 11'5" |
| Bedroom Two           | 2.75m x 4.15m | 9'2" x 13'9"   |
| Total Sq.Ft 904       |               |                |