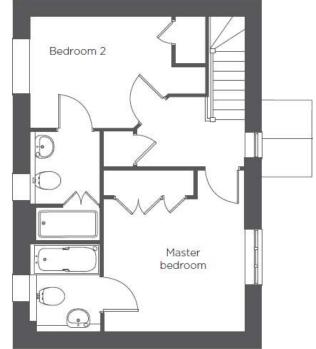

#### First floor

| Internal Measurements | Metric (m)    | Imperial (ft)  |
|-----------------------|---------------|----------------|
| Living/Dining Room    | 3.65m x 5.30m | 12'1" x 17'4"  |
| Kitchen               | 2.55m x 2.70m | 8'4" x 8'10"   |
| Master Bedroom        | 3.90m x 3.45m | 12'11" x 11'5" |
| Bedroom Two           | 2.75m x 4.15m | 9'2" x 13'9"   |
| Total Sq.Ft 904       |               |                |

### 2 Crompton Close

Two bedroom 'pre-owned' semi-detached cottage