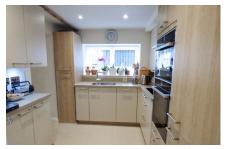

### 2 bedroom period cottage

This charming two bedroom, two bathroom period cottage is located in a grade II listed building, The Old Brewhouse. The property has a spacious living room that leads directly onto a private terrace, that is perfect for entertaining. There is a modern fully fitted SieMatic kitchen with integrated appliances and a downstairs cloakroom. The master bedroom is large and benefits from an en suite shower room and fitted wardrobes.

### Property specifications

- Fully fitted SieMatic kitchen with Corian worktops and integrated appliances
- Large/living dining room complete with period features including exposed ceiling beams
- Downstairs cloakroom
- Master bedroom with fitted wardrobes and en suite
- Guest bedroom and family bathroom
- Car parking available