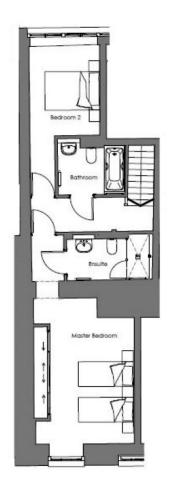

# Audley Mote House

- 2 The Brewhouse
- 2 Bedroom pre-owned period cottage

| Internal Measurements | Metric (m)  | Imperial (ft)  |
|-----------------------|-------------|----------------|
| Living/Dining Room    | 5.48 x 5.33 | 18'0" x 17'10" |
| Kitchen               | 3.03 × 2.61 | 9'11" x 8'7"   |
| Master Bedroom        | 5.33 x 3.06 | 17'6" x 10'1"  |
| Bedroom 2             | 3.29 × 2.57 | 10'10" x 8'5"  |
| Bathroom              | 2.45 x 1.91 | 8'1" x 6'3"    |
| W.C                   | 1.85 x 1.78 | 6'1" × 5'10"   |
| En Suite              | 3.03 × 1.53 | 9'11" x 5'0"   |

### 2 bedroom period cottage

This charming two bedroom, two bathroom period cottage is located in a grade II listed building, The Old Brewhouse. The property has a spacious living room that leads directly onto a private terrace, that is perfect for entertaining. There is a modern fully fitted SieMatic kitchen with integrated appliances and a downstairs cloakroom. The master bedroom is large and benefits from an en suite shower room and fitted wardrobes.

### Property specifications

- Fully fitted SieMatic kitchen with Corian worktops and integrated appliances
- Large/living dining room complete with period features including exposed ceiling beams
- Downstairs cloakroom
- Master bedroom with fitted wardrobes and en suite
- Guest bedroom and family bathroom
- Car parking available