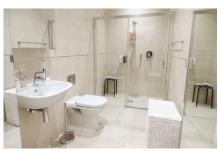

### 2 bedroom period cottage

This charming two bedroom, two bathroom period cottage is located in a grade II listed building, The Old Brewhouse. The property has a spacious living room that leads directly onto a private terrace, that is perfect for entertaining. There is a modern fully fitted SieMatic kitchen with integrated appliances and a downstairs cloakroom. The master bedroom is large and benefits from an en suite shower room and fitted wardrobes.

### Property specifications

- Fully fitted SieMatic kitchen with Corian worktops and integrated appliances
- Large/living dining room complete with period features including exposed ceiling beams
- Downstairs cloakroom
- Master bedroom with fitted wardrobes and en suite
- Guest bedroom and family bathroom
- Car parking available