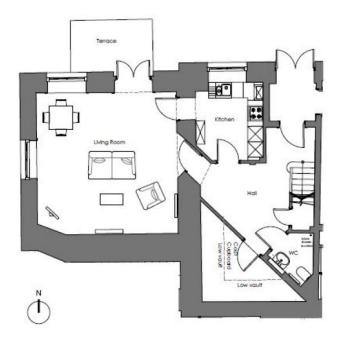

# Audley Mote House

- 2 The Brewhouse
- 2 Bedroom pre-owned period cottage

| Internal Measurements | Metric (m)  | Imperial (ft)  |
|-----------------------|-------------|----------------|
| Living/Dining Room    | 5.48 x 5.33 | 18'0" x 17'10" |
| Kitchen               | 3.03 × 2.61 | 9'11" x 8'7"   |
| Master Bedroom        | 5.33 x 3.06 | 17'6" x 10'1"  |
| Bedroom 2             | 3.29 × 2.57 | 10'10" x 8'5"  |
| Bathroom              | 2.45 x 1.91 | 8'1" x 6'3"    |
| W.C                   | 1.85 x 1.78 | 6'1" × 5'10"   |
| En Suite              | 3.03 × 1.53 | 9'11" x 5'0"   |

### 2 bedroom period cottage

This charming two bedroom, two bathroom period cottage is located in a grade II listed building, The Old Brewhouse. The property has a spacious living room that leads directly onto a private terrace, that is perfect for entertaining. There is a modern fully fitted SieMatic kitchen with integrated appliances and a downstairs cloakroom. The master bedroom is large and benefits from an en suite shower room and fitted wardrobes.

### Property specifications

- Fully fitted SieMatic kitchen with Corian worktops and integrated appliances
- Large/living dining room complete with period features including exposed ceiling beams
- Downstairs cloakroom
- Master bedroom with fitted wardrobes and en suite
- Guest bedroom and family bathroom
- Car parking available