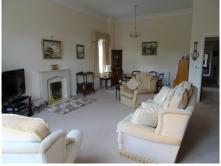

## 2 bedroom plus study first floor apartment

This spacious two bedroom first floor apartment is located conveniently inside St Elphin's House with all the facilities, including the Audley Club, restaurant, bistro, lounge and library.

### **Property specifications:**

- Dual Aspect apartment
- Overlooking the croquet lawn and St Elphin's Drive
- Alno fitted Kitchen with integrated appliances and separate utility room/WC
- Character high ceilings and long windows
- Fireplace installed
- Lift access
- Allocated parking space