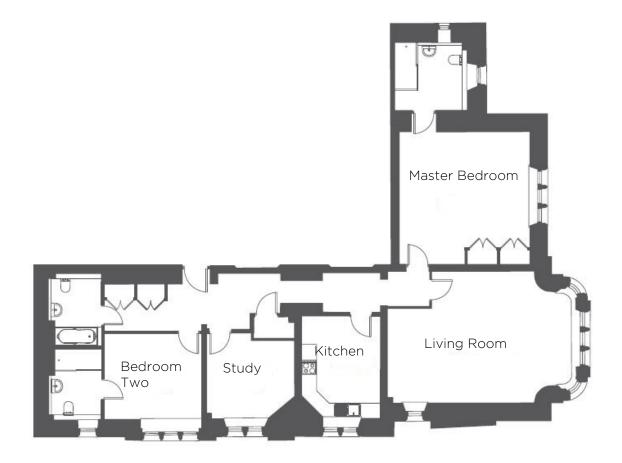

### Audley St Elphin's Park

2 St Elphin's House Two Bedroom Plus Study Pre-owned Apartment

#### **Internal Measurements**

Kitc Livi Mas Stu Bec

### Metric (m)

Imperial (ft)

| chen         | 4.00m x 3.20m | 13′1" x 10′6" |
|--------------|---------------|---------------|
| ing Room     | 5.30m x 7.40m | 17'4" x 24'2" |
| ster Bedroom | 5.20m x 5.30m | 17′0" × 17'4" |
| ıdy          | 3.60m x 3.50m | 11'9" x 11'5" |
| droom 2      | 3.40m x 3.90m | 11'1" × 12'9" |
|              |               |               |

# ILLAGES

Audley St Elphin's Park St Elphin's Park, Dale Road South, Darley Dale, Matlock DE4 2RH 01629 733 337 stelphinssales@audleyvillages.co.uk www.audleyvillages.co.uk

Built-in wardrobes in bedrooms have not been included in the overall dimensions. Maximum measurements shown. These pages are intended for marketing purposes only. Designs vary according to plot and all details should be checked at the Sales Office.