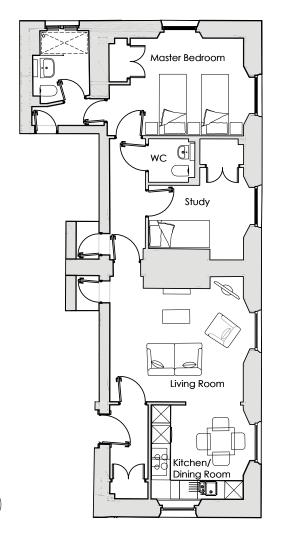

## Audley Ellerslie

2 Southlands Ground Floor Apartment, Resale Property

| Internal Measurements | Metric (m)  | Imperial (ft) |
|-----------------------|-------------|---------------|
| Living room           | 4.43 x 4.16 | 14'6" x 13'8" |
| Kitchen/ Dining room  | 3.12 x 3.06 | 10'3" x 10'   |
| Master Bedroom        | 4.46 x 3.24 | 14'8" x 10'8" |
| Study                 | 3.16 x 2.71 | 10'4" x 8'11" |

Property specifications:

- Entrance hallway with storage cupboard
- Kitchen/dining room
- Living room featuring floor to ceiling double glazed, timber framed sash windows
- Double aspect Master bedroom with fitted wardrobe
- En suite shower room from the Master bedroom plus separate guest WC
- Bedroom 2/Study also benefits from integrated wardrobe
   Price £455,000 (other fees apply)