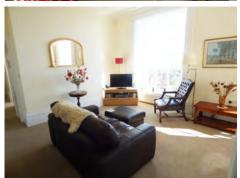

Property specifications:

- Entrance hallway with storage cupboard
- Kitchen/dining room
- Living room featuring floor to ceiling double glazed, timber framed sash windows
- Double aspect Master bedroom with fitted wardrobe
- En suite shower room from the Master bedroom plus separate guest WC
- Bedroom 2/Study also benefits from integrated wardrobe
   Price £455,000 (other fees apply)