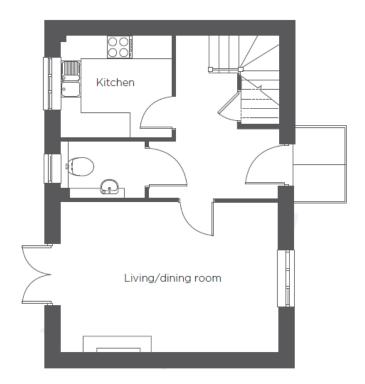

## Audley St Elphin's Park

2 Crompton Close Two bedroom 'pre-owned' semi-detached cottage

Ground floor

First floor

| Internal Measurements | Metric (m)    | Imperial (ft)  |
|-----------------------|---------------|----------------|
| Living/Dining Room    | 3.65m x 5.30m | 12'1" × 17'4"  |
| Kitchen               | 2.55m x 2.70m | 8'4" x 8'10"   |
| Master Bedroom        | 3.90m x 3.45m | 12'11" x 11'5" |
| Bedroom Two           | 2.75m x 4.15m | 9'2" x 13'9"   |
| Total Sq.Ft 904       |               |                |