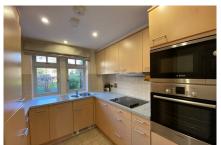

## Two bedroom semi-detached cottage

This two bedroom cottage is conveniently located in Crompton Close and only a short walk to St Elphin's House, the home of the Audley Club. There are two good sized bedrooms, both of which enjoy fitted wardrobes and en suite bath/shower rooms. The cottage is perfectly completed by a spacious living/dining room with access to the private garden, a separate kitchen and a downstairs W.C.

## **Property specifications**

- South-facing property
- A spacious living/dining room with access to the private enclosed garden
- Two good sized bedrooms both with en suite bath/shower rooms
- Fitted kitchen with integrated appliances
- Allocated parking space