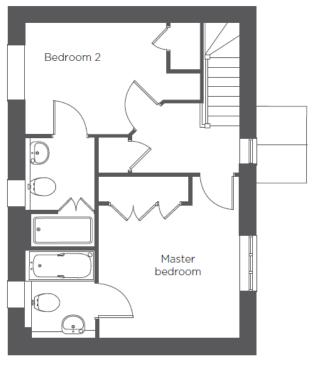

## Audley St Elphin's Park

2 Crompton Close Two bedroom 'pre-owned' semi-detached cottage

Ground floor

First floor

| Internal Measurements | Metric (m)    | Imperial (ft)  |
|-----------------------|---------------|----------------|
| Living/Dining Room    | 3.65m x 5.30m | 12'1" × 17'4"  |
| Kitchen               | 2.55m x 2.70m | 8'4" x 8'10"   |
| Master Bedroom        | 3.90m x 3.45m | 12'11" x 11'5" |
| Bedroom Two           | 2.75m x 4.15m | 9'2" x 13'9"   |
| Total Sq.Ft 904       |               |                |