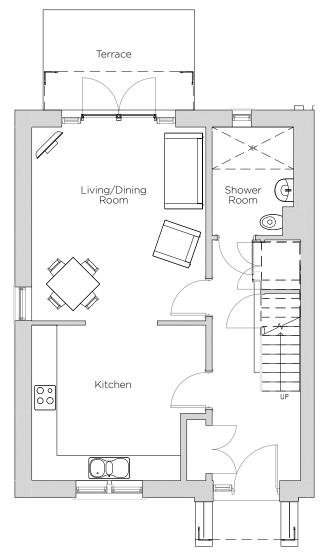

## **Internal Measurements**

Living/Dining Room Kitchen Master Bedroom Bedroom 2 Study Terrace (approx)

Imperial (ft)

| 4.61m x 4.14m |
|---------------|
| 4.14m x 3.70m |
| 4.14m x 3.76m |
| 4.14m x 3.70m |
| 2.48m x 2.10m |
| 3.60m x 2.38m |

15'1" x 13'7" 13'7" × 12'2" 13'7" x 12'4" 13'7" x 12'2" 8'2" x 6'11" 11'10" x 7'10" n

Audley Redwood Beggar Bush Lane, Failand, Bristol BS8 3TF 01275 217 797 www.audleyvillages.co.uk

Built-in wardrobes in bedrooms have not been included in the overall dimensions. Maximum measurements shown. These pages are intended for marketing purposes only. Designs vary according to plot and all details should be checked at the Sales Office. August 2018

Property specifications:

- Open plan kitchen/living room
- Private terrace accessed from the living room
- Downstairs shower room
- Master bedroom with built in wardrobes and en suite shower
- Good size second double bedroom
- Third room, perfect for use as a study