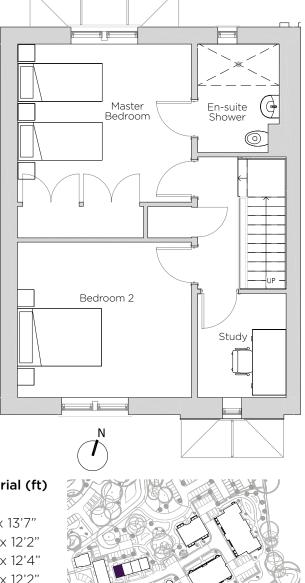

## **Internal Measurements**

Living/Dining Room Kitchen Master Bedroom Bedroom 2 Study Terrace (approx)

Imperial (ft)

| 4.61m x 4.14m |
|---------------|
| 4.14m x 3.70m |
| 4.14m x 3.76m |
| 4.14m x 3.70m |
| 2.48m x 2.10m |
| 3.60m x 2.38m |

15'1" x 13'7" 13'7" × 12'2" 13'7" x 12'4" 13'7" x 12'2" 8'2" x 6'11" 11'10" x 7'10" n

Audley Redwood Beggar Bush Lane, Failand, Bristol BS8 3TF 01275 217 797 www.audleyvillages.co.uk

Built-in wardrobes in bedrooms have not been included in the overall dimensions. Maximum measurements shown. These pages are intended for marketing purposes only. Designs vary according to plot and all details should be checked at the Sales Office. August 2018

Property specifications:

- Open plan kitchen/living room
- Private terrace accessed from the living room
- Downstairs shower room
- Master bedroom with built in wardrobes and en suite shower
- Good size second double bedroom
- Third room, perfect for use as a study