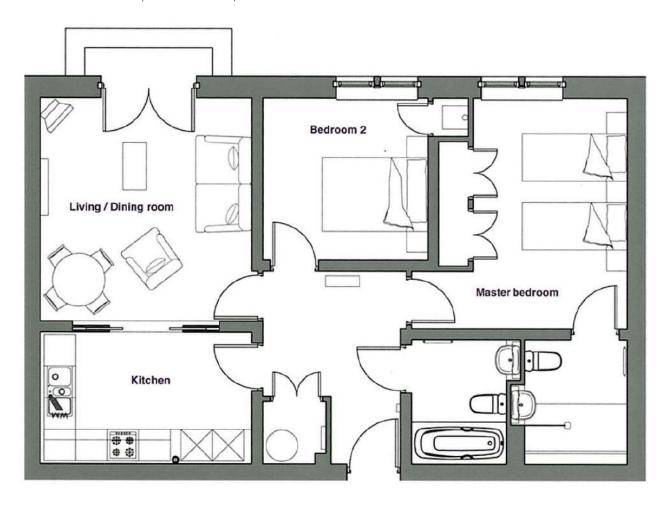

### Internal Measurements

 Metric
 Imperial

 Kitchen:
 4.02m x 2.50m / 13' 2" x 8' 2"

 Living / Dining room:
 4.23m x 4.02m / 13' 10" x 13' 2"

 Master bedroom:
 4.37m x 2.93m / 14' 4" x 9' 7"

 Bedroom 2:
 3.13m x 3.07m / 10' 3" x 10' 1"

### Two bedroom first floor apartment

This first floor, two bedroom apartment situated in Padgett Court has pocket sliding doors from the kitchen into the living room for optional open plan living.

The master bedroom has double built in wardrobes and an en suite with walk-in shower, and there a separate guest bathroom.