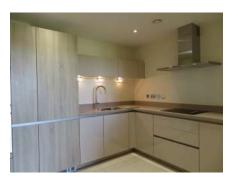

### Two bedroom first floor apartment

This first floor, two bedroom apartment situated in Padgett Court has pocket sliding doors from the kitchen into the living room for optional open plan living.

The master bedroom has double built in wardrobes and an en suite with walk-in shower, and there a separate guest bathroom.

### Internal Measurements

 Metric
 Imperial

 Kitchen:
 4.02m x 2.50m / 13' 2" x 8' 2"

 Living / Dining room:
 4.23m x 4.02m / 13' 10" x 13' 2"

 Master bedroom:
 4.37m x 2.93m / 14' 4" x 9' 7"

 Bedroom 2:
 3.13m x 3.07m / 10' 3" x 10' 1"