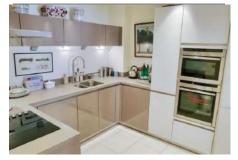

### First floor 1 bedroom apartment

A charming apartment with well laid out accommodation and views across Bevan Court and the gardens. This property features a separate modern kitchen with integrated appliances and a bathroom with a bath and walk in shower. The Audley Club and facilities are just a moments walk away.

#### Property specifications:

- Sunny reception room, with space for a dining table and glazed door that leads through to kitchen
- Separate fully fitted luxury kitchen; integral appliances included
- Bright bedroom with fitted wardrobes
- Bathroom with bath and separate walk in shower
- Hall with storage cupboard
- Excellent views across Bevan Court and the gardens
- Guide Price £275,000 (other fees apply)