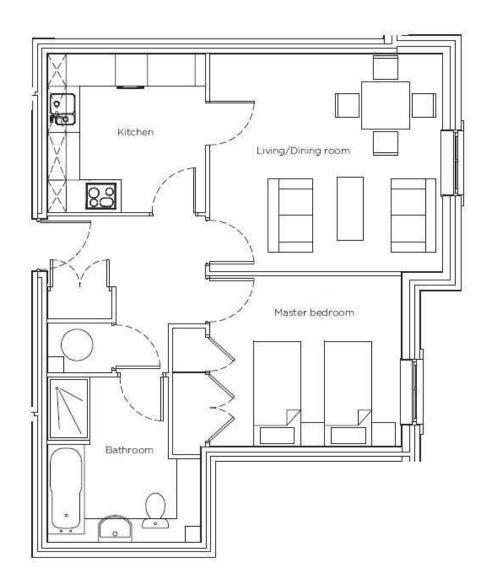

### **Internal Measurements**

Metric (m)

Imperial (ft)

Kitchen Living / Dining room Master bedroom

3.00m x 3.00m / 9' 10" x 9'10" 4.40m x 4.15m / 14' 5" x 13' 7" 4.35m x 3.25m / 14' 3" x 10' 8"

Total Sq.ft 597

Built-in wardrobes in bedrooms have not been included in the overall dimensions. Maximum measurements shown. These pages are intended for marketing purposes only. Designs vary according to plot and all details should be checked at the Sales Office. January 2017

### First floor 1 bedroom apartment

A charming apartment with well laid out accommodation and views across Bevan Court and the gardens. This property features a separate modern kitchen with integrated appliances and a bathroom with a bath and walk in shower. The Audley Club and facilities are just a moments walk away.

#### Property specifications:

- Sunny reception room, with space for a dining table and glazed door that leads through to kitchen
- Separate fully fitted luxury kitchen; integral appliances included
- Bright bedroom with fitted wardrobes
- Bathroom with bath and separate walk in shower
- Hall with storage cupboard
- Excellent views across Bevan Court and the gardens
- Guide Price £275,000 (other fees apply)