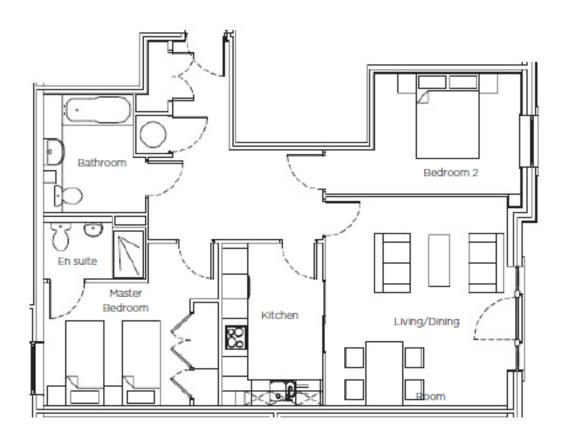

# Audley Inglewood

26 Inglewood House Two bedroom first floor apartment

| Metric (m)    | Imperial (ft)                                   |
|---------------|-------------------------------------------------|
| 4.35m x 4.90m | 14'3" x 16'1"                                   |
| 3.80m x 2.40m | 12'6" x 7'10"                                   |
| 2.90m x 4.20m | 9'6" x 13'0"                                    |
| 2.80m x 3.50m | 9'2" x 11'6"                                    |
|               | 4.35m x 4.90m<br>3.80m x 2.40m<br>2.90m x 4.20m |

## Audley Inglewood

26 Inglewood House Two bedroom first floor apartment

## Two bedroom first floor apartment

A stunning two bedroom apartment that is conveniently located on the first floor of Inglewood House to enjoy views over the maintained gardens. The property boasts a south-facing living/dining room with a Juliet balcony which makes the room beautifully bright, and a luxury SieMatic kitchen with integrated appliances. The master bedroom is well-designed and offers fitted wardrobes and an en suite shower room.

#### Property specifications

- · Bright south-facing living room
- · Luxury SieMatic kitchen with island
- Master bedroom with en suite shower room
- Guest bedroom with fitted wardrobes and study area
- Family bathroom
- · Hallway with fitted 'Fired Earth' tiled flooring
- Fully fitted water softener and drinking tap