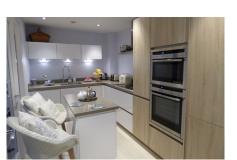

## Two bedroom first floor apartment

A stunning two bedroom apartment that is conveniently located on the first floor of Inglewood House to enjoy views over the maintained gardens. The property boasts a south-facing living/dining room with a Juliet balcony which makes the room beautifully bright, and a luxury SieMatic kitchen with integrated appliances. The master bedroom is well-designed and offers fitted wardrobes and an en suite shower room.

#### Property specifications

- · Bright south-facing living room
- · Luxury SieMatic kitchen with island
- Master bedroom with en suite shower room
- Guest bedroom with fitted wardrobes and study area
- Family bathroom
- · Hallway with fitted 'Fired Earth' tiled flooring
- Fully fitted water softener and drinking tap