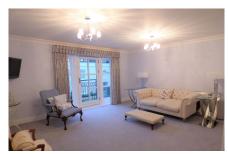

## Two bedroom first floor apartment

A stunning two bedroom apartment that is conveniently located on the first floor of Inglewood House to enjoy views over the maintained gardens. The property boasts a south-facing living/dining room with a Juliet balcony which makes the room beautifully bright, and a luxury SieMatic kitchen with integrated appliances. The master bedroom is well-designed and offers fitted wardrobes and an en suite shower room.

#### Property specifications

- · Bright south-facing living room
- · Luxury SieMatic kitchen with island
- Master bedroom with en suite shower room
- Guest bedroom with fitted wardrobes and study area
- Family bathroom
- · Hallway with fitted 'Fired Earth' tiled flooring
- Fully fitted water softener and drinking tap