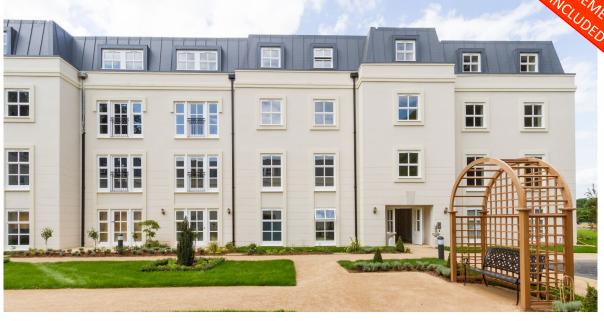

# Audley Inglewood

26 Inglewood House Two bedroom first floor apartment

| Metric (m)    | Imperial (ft)                                   |
|---------------|-------------------------------------------------|
| 4.35m x 4.90m | 14'3" x 16'1"                                   |
| 3.80m x 2.40m | 12'6" x 7'10"                                   |
| 2.90m x 4.20m | 9'6" x 13'0"                                    |
| 2.80m x 3.50m | 9'2" x 11'6"                                    |
|               | 4.35m x 4.90m<br>3.80m x 2.40m<br>2.90m x 4.20m |

## Audley Inglewood

26 Inglewood House Two bedroom first floor apartment