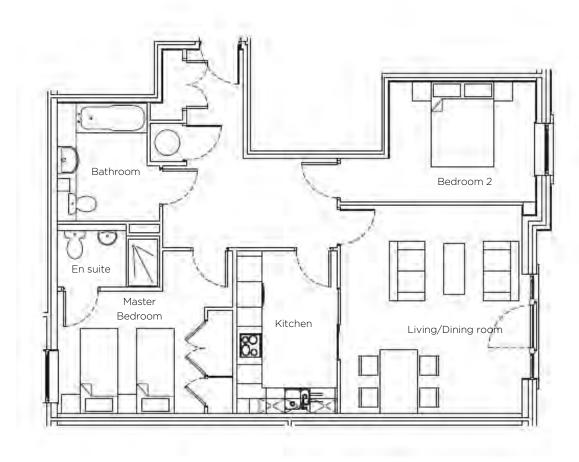

## Audley Inglewood

26 Inglewood House First Floor 'Pre-owned' Apartment

| Internal Measurements                                          | Metric (m)                                                       | Imperial (ft)                         |
|----------------------------------------------------------------|------------------------------------------------------------------|---------------------------------------|
| Kitchen<br>Living / Dining room<br>Master bedroom<br>Bedroom 2 | 3.80m x 2.40m<br>4.35m x 4.90m<br>2.90m x 4.20m<br>2.80m x 3.50m | / 14' 3" × 16' 1"<br>/ 9' 6" × 13' 0" |

Total Sq.ft 834

Audley Inglewood Templeton Road, Kintbury, Hungerford RG17 9AA 01488 682100 inglewoodsales@audleyvillages.co.uk www.audleyvillages.co.uk

Built-in wardrobes in bedrooms have not been included in the overall dimensions. Maximum measurements shown. These pages are intended for marketing purposes only. Designs vary according to plot and all details should be checked at the Sales Office. May 2019

## Audley Inglewood

26 Inglewood House First Floor 'Pre-owned' Apartment

## 2 bedroom first floor apartment

A beautifully presented south-facing 2 bedroom first floor apartment in a quiet setting with double aspect giving charming outlook over gardens and to Bevan Court.

Property specifications:

- · Bright south facing living room
- · Luxury Siematic kitchen with island
- Master bedroom with en suite shower
- Bedroom 2 with additional fitted wardrobes and study/work area
- Family bathroom with shower over bath
- Hallway with recently fitted 'Fired Earth' tiled flooring
- Fully fitted water softener and drinking tap