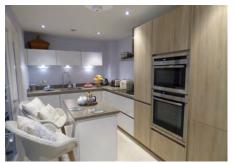

- · Bright south facing living room
- · Luxury Siematic kitchen with island
- Master bedroom with en suite shower
- Bedroom 2 with additional fitted wardrobes and study/work area
- Family bathroom with shower over bath
- Hallway with recently fitted 'Fired Earth' tiled flooring
- Fully fitted water softener and drinking tap