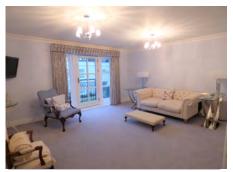

## 2 bedroom first floor apartment

A beautifully presented, south facing, two bedroom apartment is located in a quiet setting. With spectacular views over the landscaped gardens and Bevan Court. The property has a fully fitted kitchen with island unit.

Property specifications:

- · Bright south facing living room
- · Luxury Siematic kitchen with island
- Master bedroom with en suite shower
- Bedroom 2 with additional fitted wardrobes and study/work area
- Family bathroom with shower over bath
- Hallway with recently fitted 'Fired Earth' tiled flooring
- Fully fitted water softener and drinking tap