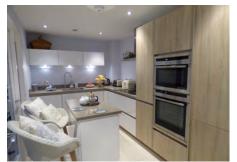

## 2 bedroom first floor apartment

A beautifully presented, south facing, two bedroom apartment is located in a quiet setting. With spectacular views over the landscaped gardens and Bevan Court. The property has a fully fitted kitchen with island unit.

Property specifications:

- · Bright south facing living room
- · Luxury Siematic kitchen with island
- Master bedroom with en suite shower
- Bedroom 2 with additional fitted wardrobes and study/work area
- Family bathroom with shower over bath
- Hallway with recently fitted 'Fired Earth' tiled flooring
- Fully fitted water softener and drinking tap