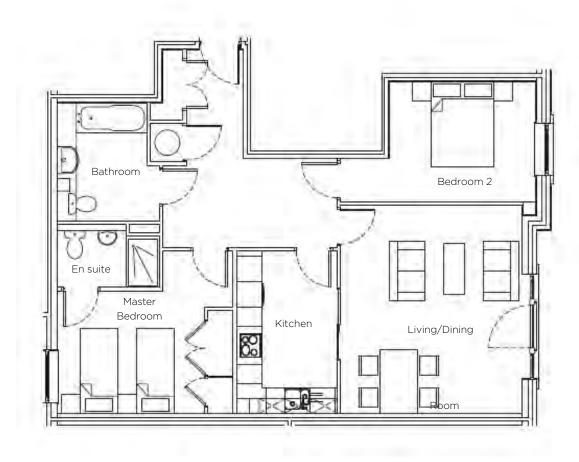

## Audley Inglewood

26 Inglewood House First Floor 'Pre-owned' Apartment

| Internal Measurements                                          | Metric (m)                                                       | Imperial (ft)                         |
|----------------------------------------------------------------|------------------------------------------------------------------|---------------------------------------|
| Kitchen<br>Living / Dining room<br>Master bedroom<br>Bedroom 2 | 3.80m x 2.40m<br>4.35m x 4.90m<br>2.90m x 4.20m<br>2.80m x 3.50m | / 14' 3" x 16' 1"<br>/ 9' 6" x 13' 0" |

Total Sq.ft 834

Audley Inglewood Templeton Road, Kintbury, Hungerford RG17 9AA 01488 682100 inglewoodsales@audleyvillages.co.uk www.audleyvillages.co.uk

Built-in wardrobes in bedrooms have not been included in the overall dimensions. Maximum measurements shown. These pages are intended for marketing purposes only. Designs vary according to plot and all details should be checked at the Sales Office. January 2017

## 2 bedroom first floor apartment

A beautifully presented, south facing, two bedroom apartment is located in a quiet setting. With spectacular views over the landscaped gardens and Bevan Court. The property has a fully fitted kitchen with island unit.

Property specifications:

- · Bright south facing living room
- · Luxury Siematic kitchen with island
- Master bedroom with en suite shower
- Bedroom 2 with additional fitted wardrobes and study/work area
- Family bathroom with shower over bath
- Hallway with recently fitted 'Fired Earth' tiled flooring
- Fully fitted water softener and drinking tap