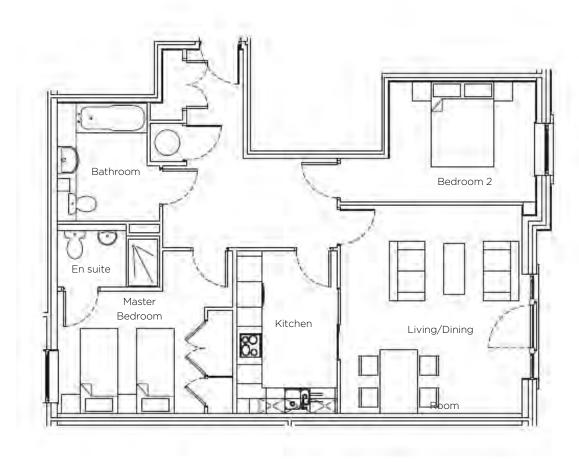

## Audley Inglewood

26 Inglewood House First Floor 'Pre-owned' Apartment

| Internal Measurements                                          | Metric (m)                                                       | Imperial (ft)                         |
|----------------------------------------------------------------|------------------------------------------------------------------|---------------------------------------|
| Kitchen<br>Living / Dining room<br>Master bedroom<br>Bedroom 2 | 3.80m x 2.40m<br>4.35m x 4.90m<br>2.90m x 4.20m<br>2.80m x 3.50m | / 14' 3" x 16' 1"<br>/ 9' 6" x 13' 0" |

Total Sq.ft 834

Audley Inglewood Templeton Road, Kintbury, Hungerford RG17 9AA 01488 682100 inglewoodsales@audleyvillages.co.uk www.audleyvillages.co.uk

Built-in wardrobes in bedrooms have not been included in the overall dimensions. Maximum measurements shown. These pages are intended for marketing purposes only. Designs vary according to plot and all details should be checked at the Sales Office. January 2017

## Audley Inglewood

26 Inglewood House First Floor 'Pre-owned' Apartment

## 2 bedroom first floor apartment

A beautifully presented south-facing 2 bedroom first floor apartment in a quiet setting with double aspect giving charming outlook over gardens and to Bevan Court.

Property specifications:

- · Bright south facing living room
- · Luxury Siematic kitchen with island
- Master bedroom with en suite shower
- Bedroom 2 with additional fitted wardrobes and study/work area
- Family bathroom with shower over bath
- Hallway with recently fitted 'Fired Earth' tiled flooring
- Fully fitted water softener and drinking tap