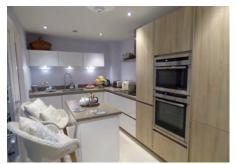

- · Bright south facing living room
- · Luxury Siematic kitchen with island
- Master bedroom with en suite shower
- Bedroom 2 with additional fitted wardrobes and study/work area
- Family bathroom with shower over bath
- Hallway with recently fitted 'Fired Earth' tiled flooring
- Fully fitted water softener and drinking tap