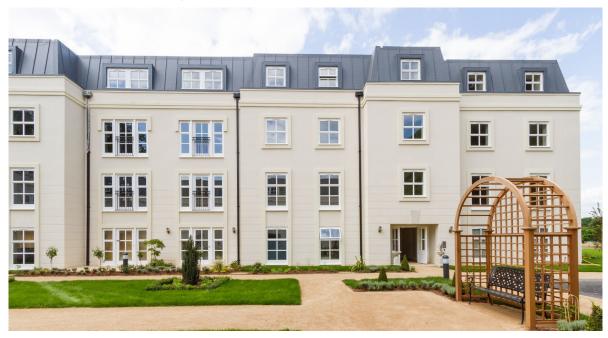

# Audley Inglewood

26 Inglewood House 2 Bedroom first floor apartment



| Metric (m)    | Imperial (ft)                                   |
|---------------|-------------------------------------------------|
| 4.35m x 4.90m | 14'3" x 16'1"                                   |
| 3.80m x 2.40m | 12'6" x 7'10"                                   |
| 2.90m x 4.20m | 9'6" x 13'0"                                    |
| 2.80m x 3.50m | 9'2" x 11'6"                                    |
|               | 4.35m x 4.90m<br>3.80m x 2.40m<br>2.90m x 4.20m |



Audley Inglewood Templeton Road, Kintbury, Hungerford, RG17 9AA 01488 682 100 inglewoodsales@audleyvillages.co.uk www.audleyvillages.co.uk

Total Sq.ft 834



## Audley Inglewood

26 Inglewood House 2 Bedroom first floor apartment





## 2 bedroom first floor apartment

A stunning two bedroom apartment that is conveniently located on the first floor of Inglewood House to enjoy views over the maintained gardens. The property boasts a south-facing living/dining room and a luxury SieMatic kitchen with integrated appliances. The master bedroom is well-designed and offers fitted wardrobes and an en suite shower room.



### Property specifications

- · Bright south-facing living room
- Luxurv SieMatic kitchen with island
- Master bedroom with en suite shower room
- Guest bedroom with fitted wardrobes and study area
- Family bathroom
- Hallway with fitted 'Fired Earth' tiled flooring
- Fully fitted water softener and drinking tap



Photos for illustration purposes only

#### Guide Price £499,950 (other fees apply)

Month