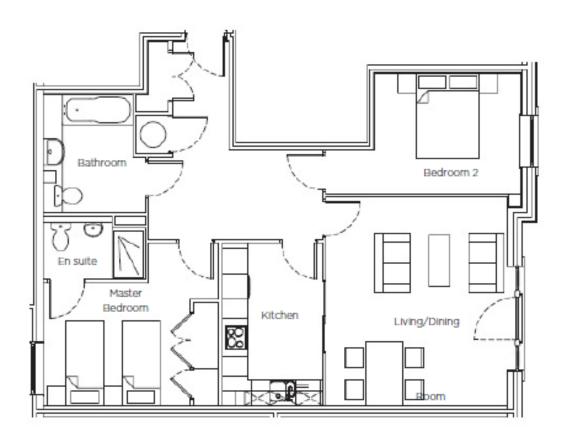

# Audley Inglewood

26 Inglewood House 2 Bedroom first floor apartment

| Metric (m)    | Imperial (ft)                                   |
|---------------|-------------------------------------------------|
| 4.35m x 4.90m | 14'3" x 16'1"                                   |
| 3.80m x 2.40m | 12'6" x 7'10"                                   |
| 2.90m x 4.20m | 9'6" x 13'0"                                    |
| 2.80m x 3.50m | 9'2" x 11'6"                                    |
|               | 4.35m x 4.90m<br>3.80m x 2.40m<br>2.90m x 4.20m |

## Audley Inglewood

26 Inglewood House 2 Bedroom first floor apartment

## 2 bedroom first floor apartment

A stunning two bedroom apartment that is conveniently located on the first floor of Inglewood House to enjoy views over the maintained gardens. The property boasts a south-facing living/dining room and a luxury SieMatic kitchen with integrated appliances. The master bedroom is well-designed and offers fitted wardrobes and an en suite shower room.

### Property specifications

- · Bright south-facing living room
- Luxurv SieMatic kitchen with island
- Master bedroom with en suite shower room
- Guest bedroom with fitted wardrobes and study area
- Family bathroom
- Hallway with fitted 'Fired Earth' tiled flooring
- Fully fitted water softener and drinking tap