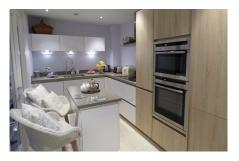

## 2 bedroom first floor apartment

A stunning two bedroom apartment that is conveniently located on the first floor of Inglewood House to enjoy views over the maintained gardens. The property boasts a south-facing living/dining room and a luxury SieMatic kitchen with integrated appliances. The master bedroom is well-designed and offers fitted wardrobes and an en suite shower room.

### Property specifications

- · Bright south-facing living room
- Luxurv SieMatic kitchen with island
- Master bedroom with en suite shower room
- Guest bedroom with fitted wardrobes and study area
- Family bathroom
- Hallway with fitted 'Fired Earth' tiled flooring
- Fully fitted water softener and drinking tap

Photos for illustration purposes only