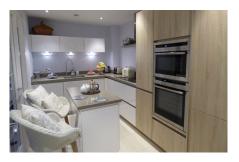

## 2 bedroom first floor apartment

A stunning two bedroom apartment that is conveniently located on the first floor of Inglewood House to enjoy views over the maintained gardens. The property boasts a south-facing living/dining room and a luxury SieMatic kitchen with integrated appliances. The master bedroom is well-designed and offers fitted wardrobes and an en suite shower room.

### Property specifications

- Bright south-facing living room
- Luxurv SieMatic kitchen with island
- Master bedroom with en suite shower room
- Guest bedroom with fitted wardrobes and study area
- Family bathroom
- Hallway with fitted 'Fired Earth' tiled flooring
- Fully fitted water softener and drinking tap