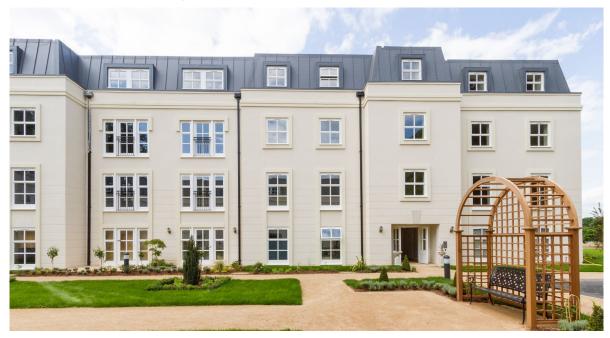

# Audley Inglewood

26 Inglewood House 2 Bedroom first floor apartment



| Metric (m)    | Imperial (ft)                                   |
|---------------|-------------------------------------------------|
| 4.35m x 4.90m | 14'3" x 16'1"                                   |
| 3.80m x 2.40m | 12'6" x 7'10"                                   |
| 2.90m x 4.20m | 9'6" x 13'0"                                    |
| 2.80m x 3.50m | 9'2" x 11'6"                                    |
|               | 4.35m x 4.90m<br>3.80m x 2.40m<br>2.90m x 4.20m |



Audley Inglewood Templeton Road, Kintbury, Hungerford, RG17 9AA 01488 682 100 inglewoodsales@audleyvillages.co.uk www.audleyvillages.co.uk

Total Sq.ft 834



## Audley Inglewood

26 Inglewood House 2 Bedroom first floor apartment





## 2 bedroom first floor apartment

A stunning two bedroom apartment that is conveniently located on the first floor of Inglewood House to enjoy views over the maintained gardens. The property boasts a south-facing living/dining room and a luxury SieMatic kitchen with integrated appliances. The master bedroom is well-designed and offers fitted wardrobes and an en suite shower room.



### Property specifications

- Bright south-facing living room
- Luxurv SieMatic kitchen with island
- Master bedroom with en suite shower room
- Guest bedroom with fitted wardrobes and study area
- Family bathroom
- Hallway with fitted 'Fired Earth' tiled flooring
- Fully fitted water softener and drinking tap



Photos for illustration purposes only

#### Guide Price £525,000 (other fees apply)

Monthly