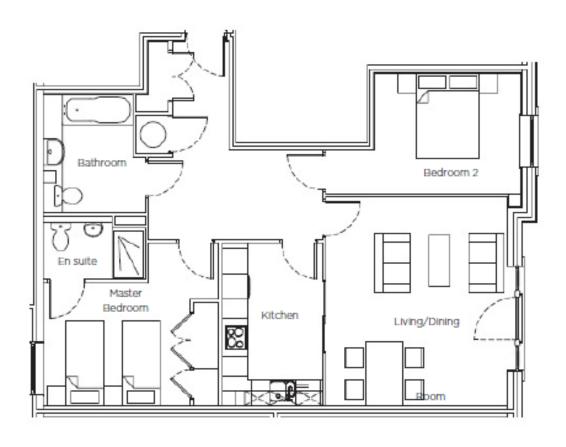

# Audley Inglewood

26 Inglewood House 2 Bedroom first floor apartment

| Metric (m)    | Imperial (ft)                                   |
|---------------|-------------------------------------------------|
| 4.35m x 4.90m | 14'3" x 16'1"                                   |
| 3.80m x 2.40m | 12'6" x 7'10"                                   |
| 2.90m x 4.20m | 9'6" x 13'0"                                    |
| 2.80m x 3.50m | 9'2" x 11'6"                                    |
|               | 4.35m x 4.90m<br>3.80m x 2.40m<br>2.90m x 4.20m |

## Audley Inglewood

26 Inglewood House 2 Bedroom first floor apartment

## 2 bedroom first floor apartment

A stunning two bedroom apartment that is conveniently located on the first floor of Inglewood House to enjoy views over the maintained gardens. The property boasts a south-facing living/dining room and a luxury SieMatic kitchen with integrated appliances. The master bedroom is well-designed and offers fitted wardrobes and an en suite shower room.

### Property specifications

- Bright south-facing living room
- Luxurv SieMatic kitchen with island
- Master bedroom with en suite shower room
- Guest bedroom with fitted wardrobes and study area
- Family bathroom
- Hallway with fitted 'Fired Earth' tiled flooring
- Fully fitted water softener and drinking tap