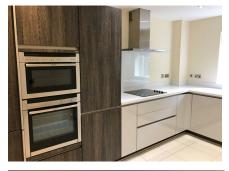

### 2 bedroom ground floor apartment

A spacious two bedroom apartment that is conveniently located on the ground floor of Padgett Court. This south-facing property enjoys a large patioed area that is perfect for outdoor dining. There is a separate SieMatic kitchen with modern fitted appliances and a spacious master bedroom with fitted wardrobes and an en suite shower room.

Property specifications

- Spacious living/dining room with double French doors leading onto a private terrace
- Modern SieMatic kitchen with integrated appliances
- Master bedroom with fitted wardrobes and an en suite shower room
- Guest bedroom
- Separate house bathroom