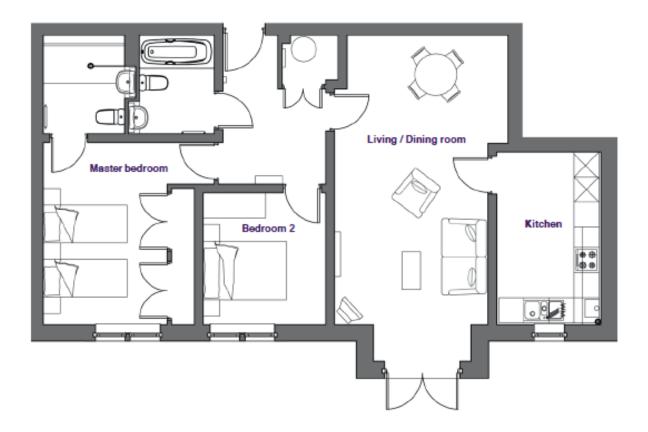

#### 24 Padgett Court

2 Bedroom pre-owned ground floor apartment

|                       |                |                |                                             | Current | Potential |  |
|-----------------------|----------------|----------------|---------------------------------------------|---------|-----------|--|
| Internal Measurements | Metric (m)     | Imperial (ft)  | Very energy efficient - lower running costs |         |           |  |
|                       |                | • • •          | (81-91) B                                   | 86      | 86        |  |
| Living/Dining room    | 7.90m x .3.68m | 25'11" x 12'1" | (69-80)                                     |         | 00        |  |
| Kitchen               | 4.14m x 2.50m  | 13'7" x 8'2"   | (55-68)                                     |         |           |  |
| Mashau Dashua ana     | 4 40           | 14/0" 0/0"     | (39-54)                                     |         |           |  |
| Master Bedroom        | 4.48m x 2.97m  | 14'8" × 9'9"   | (21-38)                                     |         |           |  |
| Bedroom 2             | 3.27m x 2.95m  | 10'9" x 9"8"   | (1-20) G                                    |         |           |  |
|                       |                |                | Not energy efficient - higher running costs |         |           |  |

### 2 bedroom ground floor apartment

A spacious two bedroom apartment that is conveniently located on the ground floor of Padgett Court. This south-facing property enjoys a large patioed area that is perfect for outdoor dining. There is a separate SieMatic kitchen with modern fitted appliances and a spacious master bedroom with fitted wardrobes and an en suite shower room.

Property specifications

- Spacious living/dining room with double French doors leading onto a private terrace
- Modern SieMatic kitchen with integrated appliances
- Master bedroom with fitted wardrobes and an en suite shower room
- Guest bedroom
- Separate house bathroom