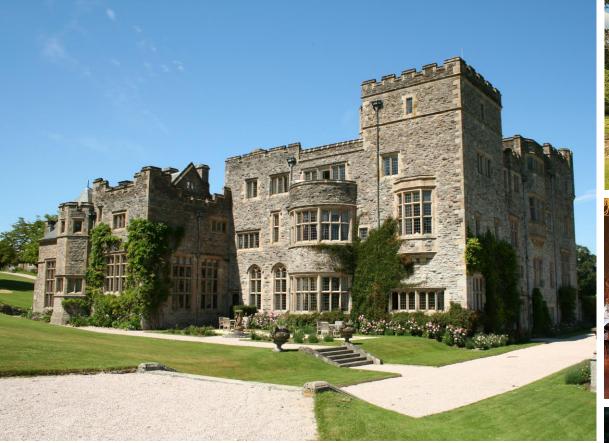

band D

Viewing by appointment.

01752 830 549 www.audleyvillages.co.uk









# **Apartment 3**

| Internal<br>Measurements | Metric (m)  | Imperial (ft) |
|--------------------------|-------------|---------------|
| Kitchen                  | 3.00 x 2.49 | 9'10" x 8'2"  |
| Reception room           | 6.63 x 4.14 | 21'9" × 13'7" |
| Bedroom 1                | 7.47 x 3.07 | 24'6" × 10'1" |
| Bedroom 2                | 4.65 x 3.18 | 15'3" × 10'5" |
| Total og ft: 10.40       |             |               |

Total sq ft: 1049

Built in wardrobes in bedrooms have not been included in the overall dimensions. Maximum measurements shown.



These pages are intended for marketing purposes only. Designs vary according to plot and all details should be checked at the Sales office. January 2022.













Audley Flete House | Ivybridge, Devon PL21 9NZ