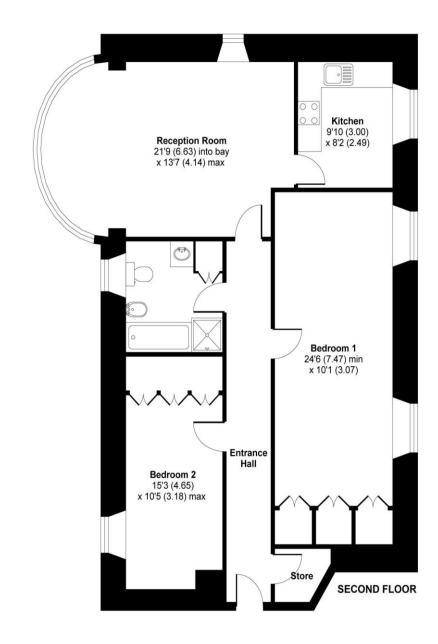

# **Apartment 3**

| Internal<br>Measurements | Metric (m)  | Imperial (ft) |
|--------------------------|-------------|---------------|
| Kitchen                  | 3.00 x 2.49 | 9'10" x 8'2"  |
| Reception room           | 6.63 x 4.14 | 21'9" × 13'7" |
| Bedroom 1                | 7.47 x 3.07 | 24'6" × 10'1" |
| Bedroom 2                | 4.65 x 3.18 | 15'3" × 10'5" |
| Total og ft: 10.40       |             |               |

Total sq ft: 1049

Built in wardrobes in bedrooms have not been included in the overall dimensions. Maximum measurements shown.

These pages are intended for marketing purposes only. Designs vary according to plot and all details should be checked at the Sales office. January 2022.