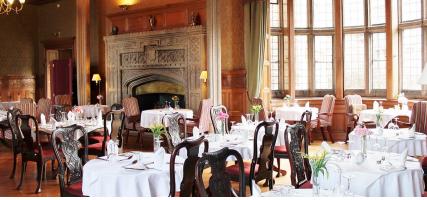

## **Apartment 23**

### Two bedroom period apartment

This beautifully appointed two-bedroom second floor apartment has a double aspect sitting room offering splendid views over the grounds from the gracious bowed granite mullion window.

#### Property specifications

- Large, double aspect sitting room offering splendid views
- Two double bedrooms with fitted wardrobes
- Elegant hallway with large built-in cupboard
- Separate kitchen offering spectacular views over the village of Ermington to Dartmoor and beyond
- Accessed by staircase or lift
- Conveniently located in the period main house where all the facilities and guest suite are located
- Twelve acres of gardens and grounds