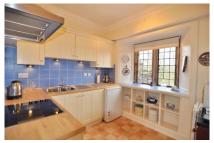

The modern kitchen/breakfast room is fitted with integrated appliances including oven, hob and washer/dryer. Both double bedrooms have fitted wardrobes and enjoy views either south over the gardens or north towards Dartmoor.