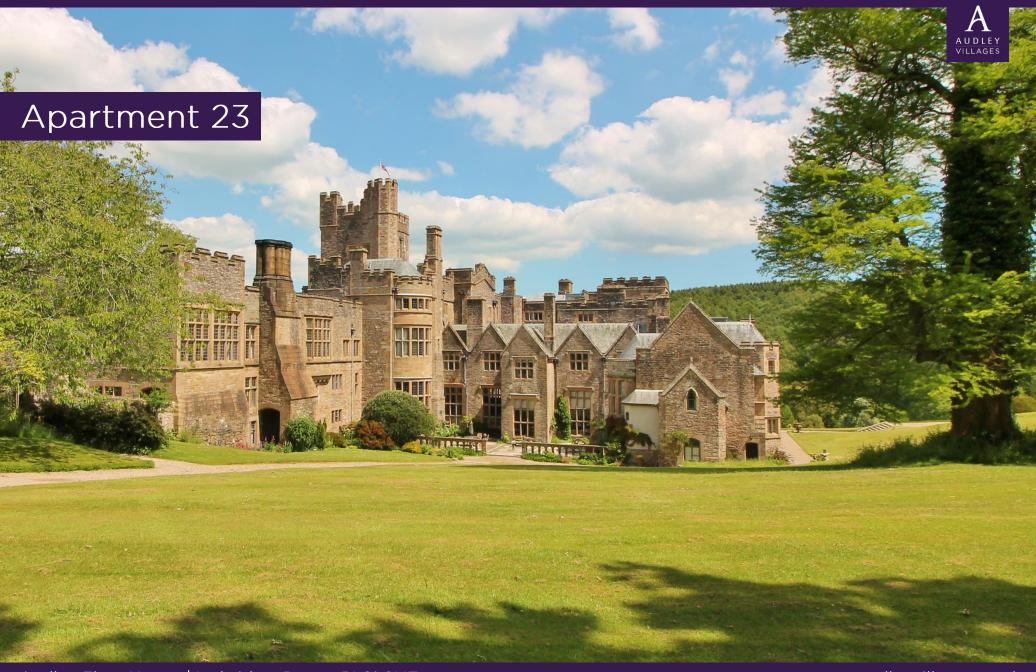

## **Apartment 23**

### Two bedroom period apartment

This beautifully appointed two-bedroom second floor apartment has a double aspect sitting room offering splendid views over the grounds from the gracious bowed granite mullion window.

The modern kitchen/breakfast room is fitted with integrated appliances including oven, hob and washer/dryer. Both double bedrooms have fitted wardrobes and enjoy views either south over the gardens or north towards Dartmoor.

#### Property specifications

- Large, double aspect sitting room offering splendid views
- Two double bedrooms with fitted wardrobes
- Elegant hallway with large built-in cupboard
- Separate kitchen offering spectacular views over the village of Ermington to Dartmoor and beyond
- Accessed by staircase or lift
- Conveniently locat