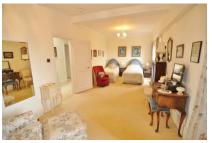

The modern kitchen/breakfast room is fitted with integrated appliances including oven, hob and washer/dryer. Both double bedrooms have fitted wardrobes and enjoy views either south over the gardens or north towards Dartmoor.