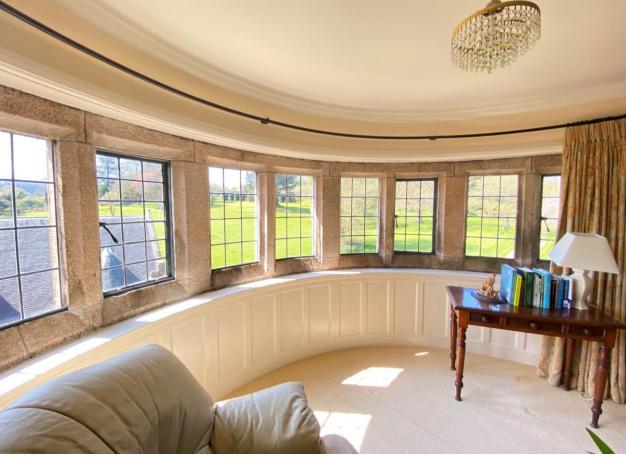

### Two bedroom period apartment

This beautifully appointed two-bedroom second floor apartment has a double aspect sitting room offering splendid views over the grounds from the gracious bowed granite mullion window.