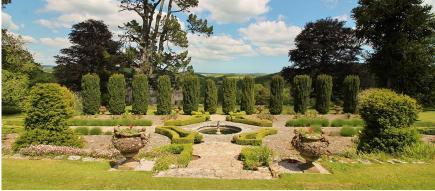

#### Property specifications

- Large, double aspect sitting room offering splendid views
- Two double bedrooms with fitted wardrobes
- Elegant hallway with large built-in cupboard
- Separate kitchen offering spectacular views over the village of Ermington to Dartmoor and beyond
- Accessed by staircase or lift
- Conveniently located in the period main house where all the facilities and guest suite are located
- Twelve acres of gardens and grounds