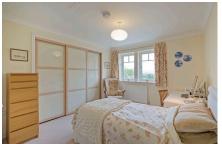

## Property specifications

- Large living room with direct access to the private balcony
- 3 double storage cupboards in hallway
- Guest bedroom
- Master bedroom with en suite shower and built-in wardrobes
- Bathroom
- Fully fitted SieMatic kitchen with Neff appliances