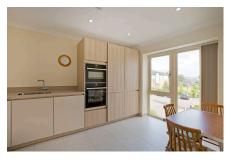

## Audley Clevedon

23 Conyers View Two Bedroom pre-owned apartment

This well-appointed, first floor apartment has amazing views of the Wharfe Valley, the property boasts a spacious balcony which can be directly accessed via the living room. The SieMatic kitchen has integrated Neff appliances and a full length window that perfectly compliments the room. The master bedroom has built-in wardrobes and a walk in shower.

## Property specifications

- Large living room with direct access to the private balcony
- 3 double storage cupboards in hallway
- Guest bedroom
- Master bedroom with en suite shower and built-in wardrobes
- Bathroom
- Fully fitted SieMatic kitchen with Neff appliances