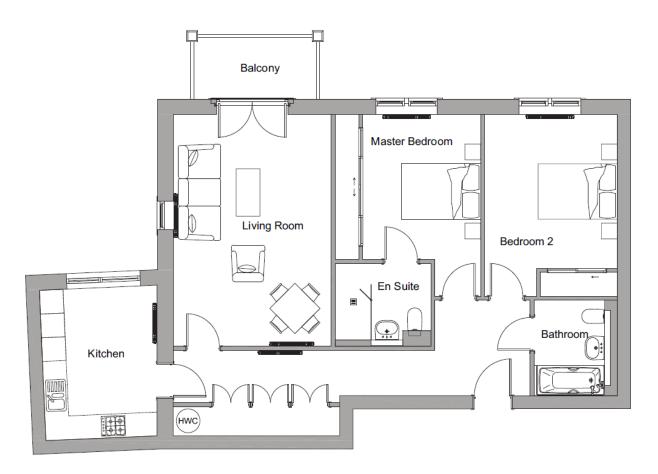

## Audley Clevedon

23 Conyers View Two Bedroom pre-owned apartment

| Internal Measurements | Metric (m)    | Imperial (ft) |
|-----------------------|---------------|---------------|
| Living Room           | 5.85m x 3.99m | 19'3" x 13'1" |
| Kitchen               | 3.80m x 2.80m | 12'6" x 9'3"  |
| Master Bedroom        | 3.66m x 2.97m | 12'0" x 9'9"  |
| Bedroom two           | 3.89m x 3.35m | 12'9" x 11'0" |
| Balcony               | 3.09 x 1.55m  | 10'2" x 5'1"  |

## Audley Clevedon

23 Conyers View Two Bedroom pre-owned apartment

This well-appointed, first floor apartment has amazing views of the Wharfe Valley, the property boasts a spacious balcony which can be directly accessed via the living room. The SieMatic kitchen has integrated Neff appliances and a full length window that perfectly compliments the room. The master bedroom has built-in wardrobes and a walk in shower.

## Property specifications

- Large living room with direct access to the private balcony
- 3 double storage cupboards in hallway
- Guest bedroom
- Master bedroom with en suite shower and built-in wardrobes
- Bathroom
- Fully fitted SieMatic kitchen with Neff appliances