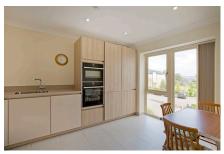

### 2 bedroom first floor apartment

This well-appointed, first floor apartment has amazing views of the Wharfe Valley, the property boasts a spacious balcony which can be directly accessed via the living room. The SieMatic kitchen has integrated Neff appliances and a full length window that perfectly compliments the room. The master bedroom has builtin wardrobes and a walk in shower.

Property specifications

- Large living room with direct access to the private balcony
- 3 double storage cupboards in hallway
- Guest bedroom
- Master bedroom with en suite shower and built-in wardrobes
- Bathroom
- Fully fitted SieMatic kitchen with Neff appliances