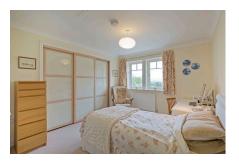

### 2 bedroom first floor apartment

This well-appointed, first floor apartment has amazing views of the Wharfe Valley, the property boasts a spacious balcony which can be directly accessed via the living room. The SieMatic kitchen has integrated Neff appliances and a full length window that perfectly compliments the room. The master bedroom has builtin wardrobes and a walk in shower.

Property specifications

- Large living room with direct access to the private balcony
- 3 double storage cupboards in hallway
- Guest bedroom
- Master bedroom with en suite shower and built-in wardrobes
- Bathroom
- Fully fitted SieMatic kitchen with Neff appliances