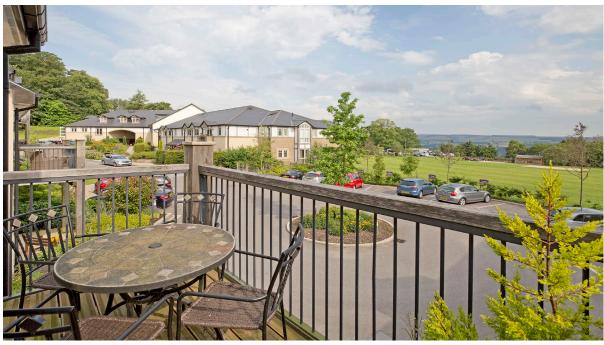

### 2 bedroom first floor apartment

This well-appointed, first floor apartment has amazing views of the Wharfe Valley, the property boasts a spacious balcony which can be directly accessed via the living room. The SieMatic kitchen has integrated Neff appliances and a full length window that perfectly compliments the room. The master bedroom has builtin wardrobes and a walk in shower.

Property specifications

- Large living room with direct access to the private balcony
- 3 double storage cupboards in hallway
- Guest bedroom
- Master bedroom with en suite shower and built-in wardrobes
- Bathroom
- Fully fitted SieMatic kitchen with Neff appliances