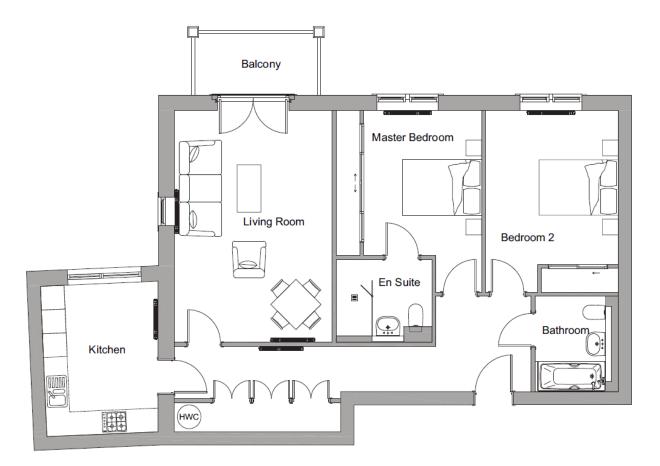

#### 23 Conyers View

2 Bedroom pre-owned apartment

| Internal Measurements | Metric (m)    | Imperial (ft) |                                                            | Current | Potential |
|-----------------------|---------------|---------------|------------------------------------------------------------|---------|-----------|
| Living Room           | 5.85m x 3.99m | 19'3" × 13'1" | Very energy efficient - lower running costs<br>(92 plus) A |         |           |
| Kitchen               | 3.80m x 2.80m | 12'6" x 9'3"  | (81-91) B<br>(69-80) C                                     | 81      | 81        |
| Master Bedroom        | 3.66m x 2.97m | 12'0" × 9'9"  | (55-68) D<br>(39-54) E                                     |         |           |
| Bedroom two           | 3.89m x 3.35m | 12'9" × 11'0" | (21-38) F                                                  |         |           |
| Balcony               | 3.09 x 1.55m  | 10'2" x 5'1"  | (1-20) G<br>Not energy efficient - higher running costs    |         |           |
| Total Sq. Ft 1029     |               |               |                                                            |         |           |

Audley Clevedon Ben Rhydding Drive, Ben Rhydding, Ilkley, LS29 8AQ 01943 601 964 clevedonsales@audleyvillages.co.uk www.audleyvillages.co.uk

Built in wardrobes in bedrooms have not been included in the overall dimensions. Maximum measurements shown. These pages are intended for marketing purposes only. Designs vary according to plot and all details should be checked at the Sales office. April 2019