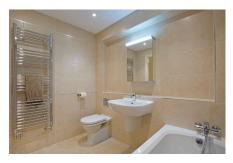

Property specifications

- Large living room with direct access to the private balcony
- 3 double storage cupboards in hallway
- Guest bedroom
- Master bedroom with en suite shower and built-in wardrobes
- Bathroom
- Fully fitted SieMatic kitchen with Neff appliances